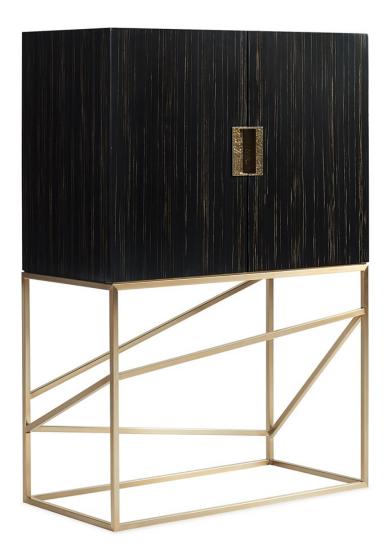

## **EDGE BAR**

m101-419-512

**COLLECTION:** MODERN EDGE

DIMENSIONS: 40W x 20D x 59.5H

At the intersection of form and function, this exquisite bar is making a name for itself. Its stunning cabinet is finished in Striated Ebony and appears suspended by an open framework of architectural-inspired metal supports finished in warm Lucent Bronze. Signature door pulls add a bold accent to its linear exterior. Look behind its two doors and you'll find a mirrored back reflecting a lighted interior with two glass shelves. Offering maximum style in a minimal footprint, this bar makes any living space feel special.

**CONSTRUCTION:** Leg: 29.25" H | 2 Int Shelves:  $28 \times 12.5 \times 13.25$  bottom/ 8 middle/ 6.5 top | Touch switch: located on right bottom hinge.

FINISH:

Striated Ebony

Lucent Bronze Smooth Metallic Paint