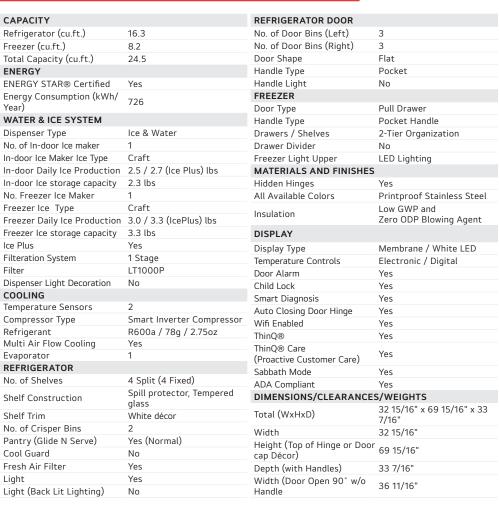

## LF25S6560S

Standard Depth MAX Refrigerator

Standard Depth MAX
25 cu. ft. Capacity, 33" Width
InstaView® with Door-in-Door®
Dual Ice Maker with Craft Ice™
Tall Ice & Water Dispenser®
Slim SpacePlus® Ice System
2 Crispers + Glide N' Serve® Drawer