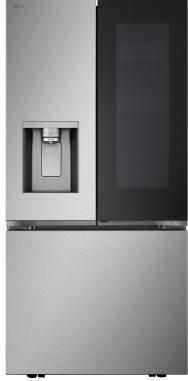

## LF25S6560S

Standard Depth MAX Refrigerator

Standard Depth MAX
25 cu. ft. Capacity, 33" Width
InstaView® with Door-in-Door®
Dual Ice Maker with Craft Ice™
Tall Ice & Water Dispenser®
Slim SpacePlus® Ice System
2 Crispers + Glide N' Serve® Drawer

AVAILABLE COLORS

PRINT PROOF STAINLESS STEEL