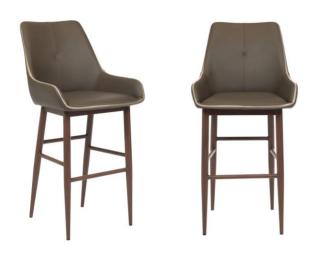

## **Covering Options:**

PU - Grey (C), Lite Taupe (C)

## **Metal Base Options:**

- Matte Black
- · Faux Wood finish Black Walnut, White Oak

| Counter Stoo | l Dimensions:   | Particulars: |
|--------------|-----------------|--------------|
| counter stoo | i Dillicisions. | raiticulais  |