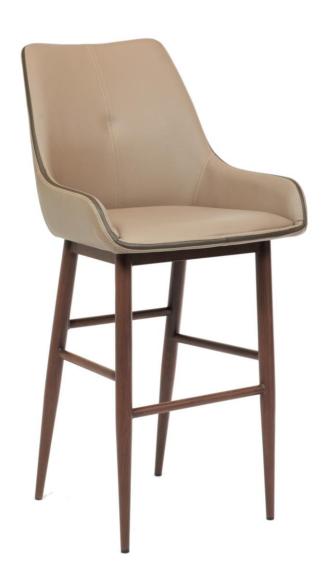

## Etna Stool (CS H107)

## **Covering Options:**

PU - Grey (C), Lite Taupe (C)

## **Metal Base Options:**

- Matte Black
- · Faux Wood finish Black Walnut, White Oak

| Counter Stoo | l Dimensions:   | Particulars: |
|--------------|-----------------|--------------|
| counter stoo | i Dillicisions. | raiticulais  |

| Width:       | 22" | Assembly Required:     | Yes     |
|--------------|-----|------------------------|---------|
| Depth:       | 24" | Stackable:             | No      |
| Height:      | 42" | Contract Grade:        | Yes     |
| Seat Height: | 26" | Feature: Fire retardar | it foam |