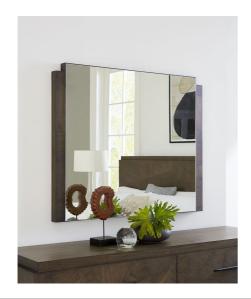

## **Broderick Mirror**

EQY683

\$0.00

**Broderick Mirror** 

## **Product Description**

**Broderick Mirror** 

| Specifications - Units (Weigh | nt: lbs Dimensions: Inch)                                                                                                                                                                                                                                                                                                                   |
|-------------------------------|---------------------------------------------------------------------------------------------------------------------------------------------------------------------------------------------------------------------------------------------------------------------------------------------------------------------------------------------|
| Weight                        | 55.0000                                                                                                                                                                                                                                                                                                                                     |
| Height                        | 36                                                                                                                                                                                                                                                                                                                                          |
| Width                         | 45                                                                                                                                                                                                                                                                                                                                          |
| Depth                         | 2                                                                                                                                                                                                                                                                                                                                           |
| Cube                          | 6.3                                                                                                                                                                                                                                                                                                                                         |
| Recommended Care              | Dust frequently with a clean, damp, lint-free cloth. Frequent dusting will remove abrasive build-up which can damage a finish over time. Occasionally use a light application of a high quality furniture polish to enhance the beauty of the finish. Avoid using oily polishes or waxes. Avoid exposing your furniture to strong sunlight. |