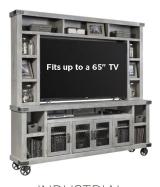

### DN1065-TOB

INDUSTRIAL 65" Console

65W x 35H x 18D Shown Here: Tobacco Finish

DN1036/1036H-LGH

INDUSTRIAL 84" Console & Hutch

84W x 84H x 18D Shown Here: Lighthouse Grey Finish

DN1901-FRT