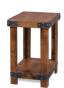

INDUSTRIAL **End Table** 

22W x 24H x 26D Shown Here: Tobacco Finish DN913-FRT

INDUSTRIAL **Chairside Table** 

16W x 24H x 21D Shown Here: Fruitwood Finish

**Available Finishes:** 

**SMOKEY GREY** 

LIGHTHOUSE GREY