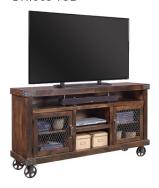

### DN1065-TOB

INDUSTRIAL 65" Console

65W x 35H x 18D Shown Here: Tobacco Finish

DN1036/1036H-LGH

INDUSTRIAL 84" Console & Hutch

84W x 84H x 18D Shown Here: Lighthouse Grey Finish

DN1901-FRT