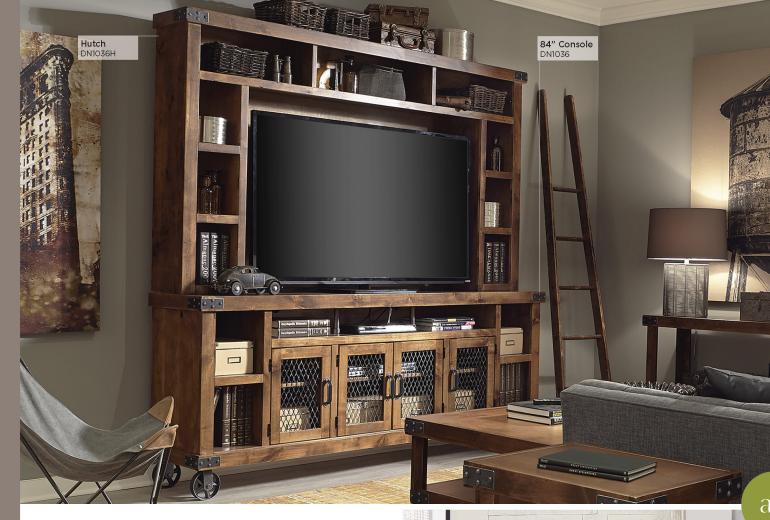

### INDUSTRIAL 96" Console & Hutch

96W x 89H x 18D Shown Here: Ghost Black Finish

### DN1065-TOB

INDUSTRIAL 65" Console

65W x 35H x 18D Shown Here: Tobacco Finish

DN1036/1036H-LGH

INDUSTRIAL 84" Console & Hutch

84W x 84H x 18D Shown Here: Lighthouse Grey Finish

DN1901-FRT