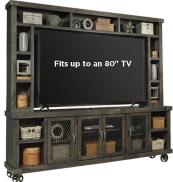

### INDUSTRIAL 96" Console & Hutch

96W x 89H x 18D Shown Here: Ghost Black Finish