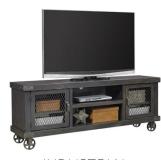

### DN1055

INDUSTRIAL 55" Console

55W x 29H x 18D Shown Here: Smokey Grey Finish

INDUSTRIAL **Sofa Table** 

50W x 30H x 16D Shown Here: Smokey Grey Finish DN910-LGH

INDUSTRIAL **Cocktail Table** 

50W x 19H x 33D Shown Here: Lighthouse Grey Finish DN914-TOB