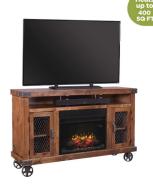

### **62" Highboy Fireplace Console**

62W x 38H x 18D Shown Here: Fruitwood Finish

(1) 1 Automatic Shutoff Timer, Adjustable Temperature, Power Switch, Five Flame Color Options, Adjustable Brightness.

DN1074-GHT