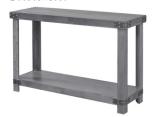

### DN1055

INDUSTRIAL 55" Console

55W x 29H x 18D Shown Here: Smokey Grey Finish

INDUSTRIAL **Sofa Table** 

50W x 30H x 16D Shown Here: Smokey Grey Finish DN910-LGH

INDUSTRIAL **Cocktail Table** 

50W x 19H x 33D Shown Here: Lighthouse Grey Finish DN914-TOB