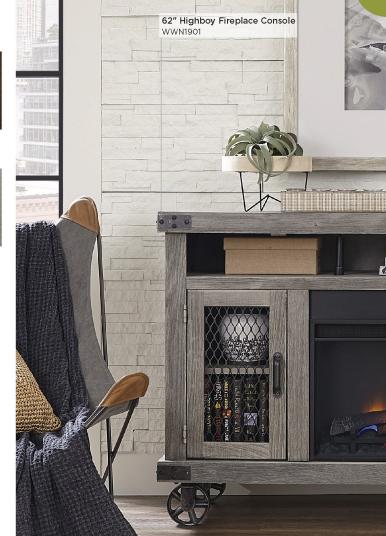

### **62" Highboy Fireplace Console**

62W x 38H x 18D Shown Here: Fruitwood Finish

(1) 1 Automatic Shutoff Timer, Adjustable Temperature, Power Switch, Five Flame Color Options, Adjustable Brightness.

DN1074-GHT