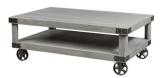

### DN1055

INDUSTRIAL 55" Console

55W x 29H x 18D Shown Here: Smokey Grey Finish

INDUSTRIAL **Sofa Table** 

50W x 30H x 16D Shown Here: Smokey Grey Finish DN910-LGH

INDUSTRIAL **Cocktail Table** 

50W x 19H x 33D Shown Here: Lighthouse Grey Finish DN914-TOB