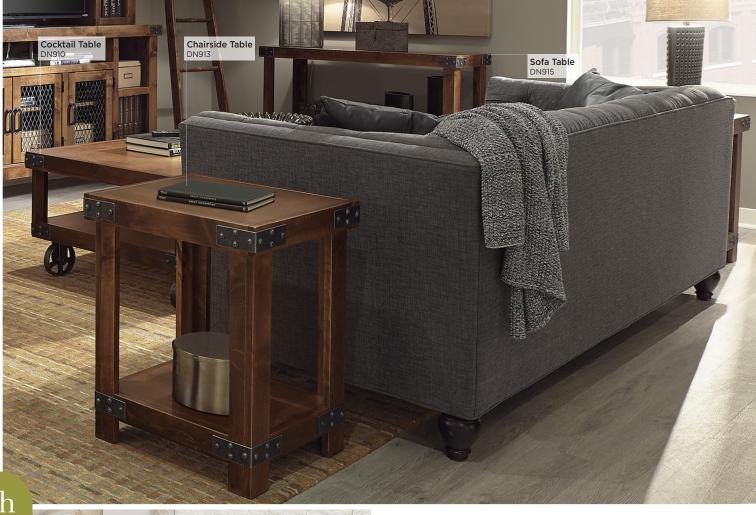

### DN1055

INDUSTRIAL 55" Console

55W x 29H x 18D Shown Here: Smokey Grey Finish

INDUSTRIAL **Sofa Table** 

50W x 30H x 16D Shown Here: Smokey Grey Finish DN910-LGH

INDUSTRIAL **Cocktail Table** 

50W x 19H x 33D Shown Here: Lighthouse Grey Finish DN914-TOB

INDUSTRIAL **End Table** 

22W x 24H x 26D Shown Here: Tobacco Finish DN913-FRT

INDUSTRIAL **Chairside Table** 

16W x 24H x 21D Shown Here: Fruitwood Finish

**Available Finishes:** 

**SMOKEY GREY** 

LIGHTHOUSE GREY