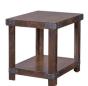

INDUSTRIAL **End Table** 

22W x 24H x 26D Shown Here: Tobacco Finish DN913-FRT

INDUSTRIAL **Chairside Table** 

16W x 24H x 21D Shown Here: Fruitwood Finish

**Available Finishes:** 

**SMOKEY GREY** 

LIGHTHOUSE GREY