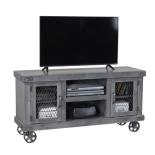

nature finishes: Smokey Grey, Lighthouse Grey, Fruitwood, Tobacco and Ghost Black.

## **Industrial Entertainment & Occasional**

An Essentials Collection by aspenhome®

### DN1270/1270H-GHT



### INDUSTRIAL 96" Console & Hutch

96W x 89H x 18D Shown Here: Ghost Black Finish

### DN1065-TOB



INDUSTRIAL 65" Console

65W x 35H x 18D Shown Here: Tobacco Finish

DN1036/1036H-LGH



INDUSTRIAL 84" Console & Hutch

84W x 84H x 18D Shown Here: Lighthouse Grey Finish

DN1901-FRT



### INDUSTRIAL

### **62" Highboy Fireplace Console**

62W x 38H x 18D Shown Here: Fruitwood Finish

(1) 1 Automatic Shutoff Timer, Adjustable Temperature, Power Switch, Five Flame Color Options, Adjustable Brightness.

DN1074-GHT



INDUSTRIAL 74" Console

74W x 29H x 18D Shown Here: Ghost Black Finish

### DN1055



INDUSTRIAL 55" Console

55W x 29H x 18D Shown Here: Smokey Grey Finish





INDUSTRIAL **Sofa Table** 

50W x 30H x 16D Shown Here: Smokey Grey Finish DN910-LGH



INDUSTRIAL **Cocktail Table** 

50W x 19H x 33D Shown Here: Lighthouse Grey Finish DN914-TOB



INDUSTRIAL **End Table** 

22W x 24H x 26D Shown Here: Tobacco Finish DN913-FRT



INDUSTRIAL **Chairside Table** 

16W x 24H x 21D Shown Here: Fruitwood Finish

**Available Finishes:** 

**SMOKEY GREY** 

LIGHTHOUSE GREY





**GHOST BLACK** 

Any finishes and fabrics shown may vary in appearance and are meant as a representation. Props shown are for display purposes only and are not included.