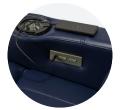

#### Choose Your Functions and Features

Independent Power Operation of Headrest, Seat Recline and Lumbar\*

Memory Buttons to Save Your Favourite Position\*

Smart USB Charging at Your Fingertips

Stainless Steel or Antique Brass Cupholder

Control every aspect of your seating with the touch of a button located on the cupholder, complete with a memory function that allows you to save the ideal position and return to it time after time. Additional convenience comes from the USB charging port and 7-colour, 3-intensity LED cupholder and ground lighting.