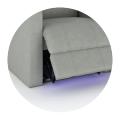

LED Cupholder

LED Ground Lighting

Control every aspect of your seating with the touch of a button located on the cupholder, complete with a memory function that allows you to save the ideal position and return to it time after time. Additional convenience comes from the USB charging port and 7-colour, 3-intensity LED cupholder and ground lighting.