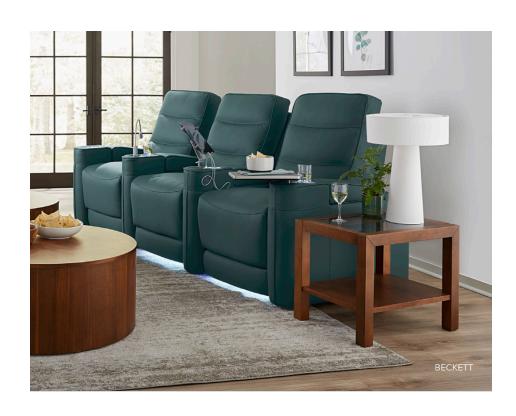

### PALLISER HOME THEATRE SEATING

#### Choose Your Functions and Features

Independent Power Operation of Headrest, Seat Recline and Lumbar\*

Memory Buttons to Save Your Favourite Position\*

Smart USB Charging at Your Fingertips

Stainless Steel or Antique Brass Cupholder

LED Cupholder

LED Ground Lighting

# CUSTOM COMFORT

Welcome to a whole new level of personalized comfort, style and functionality delivered in a streamlined, space-saving footprint. Innovative technology allows you to create your ideal position for relaxing. Select your favourite options and accessories to create the ultimate home theatre seating setup. Also available in manual styles.

Espresso Feet

Stainless Steel Feet

Grommet System for Accessories

\* Available on select styles

#### **Choose Your Accessories**

Tablet Holder\*

Table, available in Silver or Black\*

Battery Pack

Not recommended for use with LED lights

LED Flex Light\*

\* Available on select styles

## INNOVATIVE TECHNOLOGY

Discover the next evolution in home theatre seating.

Available with 1, 2 or 3 motor power functionality.

Create personalized comfort by adjusting multiple elements of your seat with innovative technology. Power headrest and recline operate with independent motors for infinite positioning, with adjustable lumbar on select models providing an extra dimension of support.

Control every aspect of your seating with the touch of a button located on the cupholder, complete with a memory function that allows you to save the ideal position and return to it time after time. Additional convenience comes from the USB charging port and 7-colour, 3-intensity LED cupholder and ground lighting.