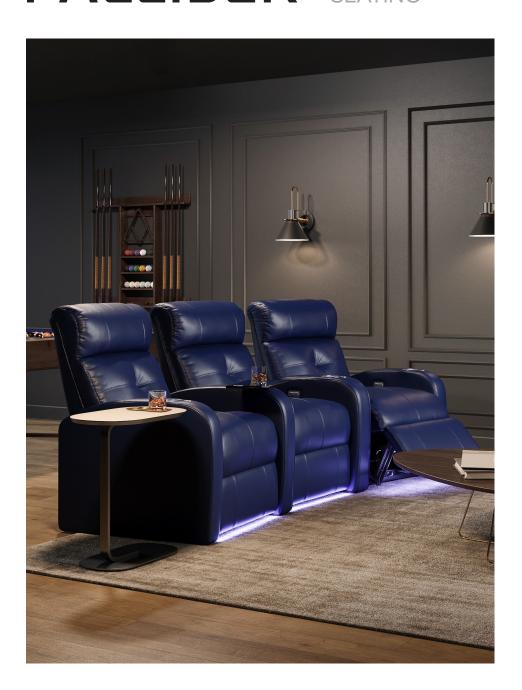

# CUSTOM COMFORT

Welcome to a whole new level of personalized comfort, style and functionality delivered in a streamlined, space-saving footprint. Innovative technology allows you to create your ideal position for relaxing. Select your favourite options and accessories to create the ultimate home theatre seating setup. Also available in manual styles.

## INNOVATIVE TECHNOLOGY

Discover the next evolution in home theatre seating.

Available with 1, 2 or 3 motor power functionality.

Create personalized comfort by adjusting multiple elements of your seat with innovative technology. Power headrest and recline operate with independent motors for infinite positioning, with adjustable lumbar on select models providing an extra dimension of support.

Control every aspect of your seating with the touch of a button located on the cupholder, complete with a memory function that allows you to save the ideal position and return to it time after time. Additional convenience comes from the USB charging port and 7-colour, 3-intensity LED cupholder and ground lighting.

LED Cupholder

LED Ground Lighting