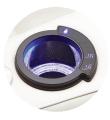

LED Cupholder

LED Ground Lighting

Control every aspect of your seating with the touch of a button located on the cupholder, complete with a memory function that allows you to save the ideal position and return to it time after time. Additional convenience comes from the USB charging port and 7-colour, 3-intensity LED cupholder and ground lighting.