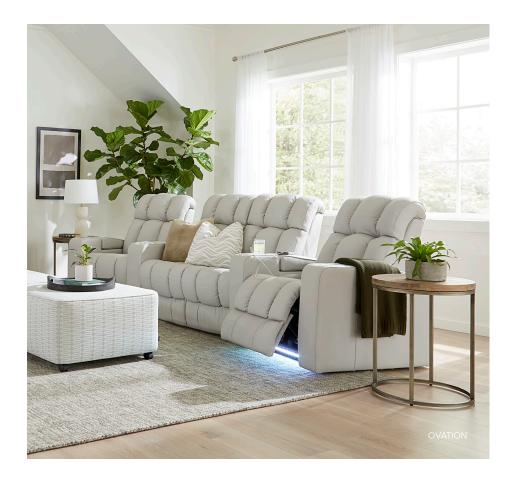

# CUSTOM COMFORT

Welcome to a whole new level of personalized comfort, style and functionality delivered in a streamlined, space-saving footprint. Innovative technology allows you to create your ideal position for relaxing. Select your favourite options and accessories to create the ultimate home theatre seating setup. Also available in manual styles.

## INNOVATIVE TECHNOLOGY

Discover the next evolution in home theatre seating.

Available with 1, 2 or 3 motor power functionality.

Create personalized comfort by adjusting multiple elements of your seat with innovative technology. Power headrest and recline operate with independent motors for infinite positioning, with adjustable lumbar on select models providing an extra dimension of support.

Select your favourite options and accessories to create the ultimate home theatre seating setup.