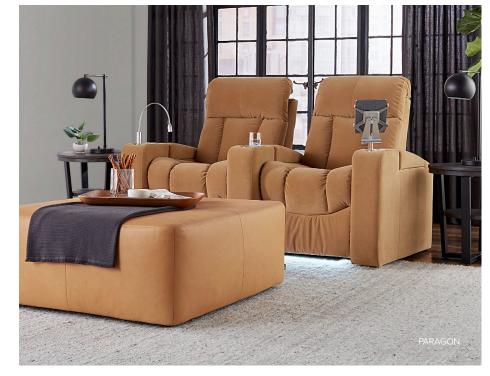

### PALLISER HOME THEATRE SEATING

#### Choose Your Functions and Features

Independent Power Operation of Headrest, Seat Recline and Lumbar\*

Memory Buttons to Save Your Favourite Position\*

Smart USB Charging at Your Fingertips

Stainless Steel or Antique Brass Cupholder

LED Cupholder

LED Ground Lighting

# CUSTOM COMFORT

Welcome to a whole new level of personalized comfort, style and functionality delivered in a streamlined, space-saving footprint. Innovative technology allows you to create your ideal position for relaxing. Select your favourite options and accessories to create the ultimate home theatre seating setup. Also available in manual styles.

Espresso Feet

Stainless Steel Feet

Grommet System for Accessories

\* Available on select styles

#### **Choose Your Accessories**

Tablet Holder\*

Table, available in Silver or Black\*

Battery Pack

Not recommended for use with LED lights

LED Flex Light\*

\* Available on select styles

## INNOVATIVE TECHNOLOGY

Discover the next evolution in home theatre seating.

Available with 1, 2 or 3 motor power functionality.

Create personalized comfort by adjusting multiple elements of your seat with innovative technology. Power headrest and recline operate with independent motors for infinite positioning, with adjustable lumbar on select models providing an extra dimension of support.

Control every aspect of your seating with the touch of a button located on the cupholder, complete with a memory function that allows you to save the ideal position and return to it time after time. Additional convenience comes from the USB charging port and 7-colour, 3-intensity LED cupholder and ground lighting.