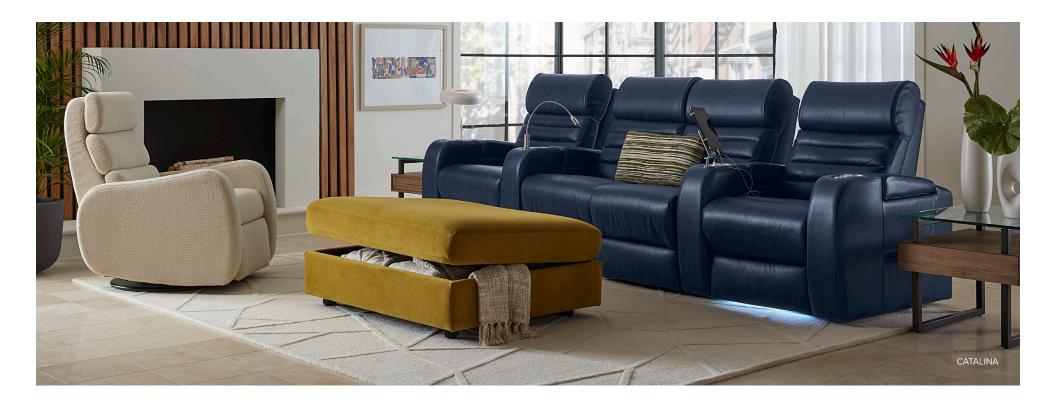

### PALLISER HOME THEATRE SEATING

#### Choose Your Functions and Features

Independent Power Operation of Headrest, Seat Recline and Lumbar\*

Memory Buttons to Save Your Favourite Position\*

Smart USB Charging at Your Fingertips

Stainless Steel or Antique Brass Cupholder

LED Cupholder

LED Ground Lighting

# CUSTOM COMFORT

Welcome to a whole new level of personalized comfort, style and functionality delivered in a streamlined, space-saving footprint. Innovative technology allows you to create your ideal position for relaxing. Select your favourite options and accessories to create the ultimate home theatre seating setup. Also available in manual styles.

Espresso Feet

Stainless Steel Feet

Grommet System for Accessories

\* Available on select styles

#### **Choose Your Accessories**

Tablet Holder\*

Table, available in Silver or Black\*

Battery Pack

Not recommended for use with LED lights

LED Flex Light\*

\* Available on select styles

## INNOVATIVE TECHNOLOGY

Discover the next evolution in home theatre seating.

Available with 1, 2 or 3 motor power functionality.

Create personalized comfort by adjusting multiple elements of your seat with innovative technology. Power headrest and recline operate with independent motors for infinite positioning, with adjustable lumbar on select models providing an extra dimension of support.

Control every aspect of your seating with the touch of a button located on the cupholder, complete with a memory function that allows you to save the ideal position and return to it time after time. Additional convenience comes from the USB charging port and 7-colour, 3-intensity LED cupholder and ground lighting.