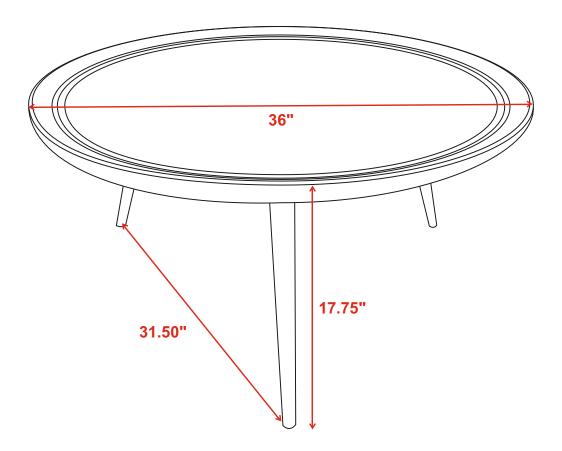

## STEP 3 COMPLETE

PAGE 3 OF 3

**COASTERFURNITURE.COM** 

ITEM: **736108** 

Note: Dimension tolerance ±5%