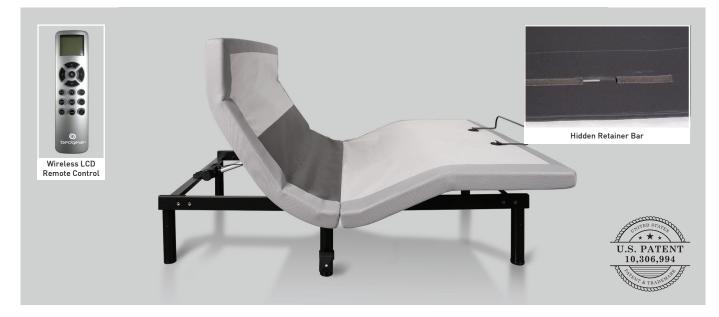

#### Retainer Bar

o Includes BEDGEAR's exclusive, patent-pending hidden retainer bar, in addition to the universal retainer.

# · Wireless LCD Remote Control

o Wireless backlit remote for easy access in the dark from anywhere in the bedroom.