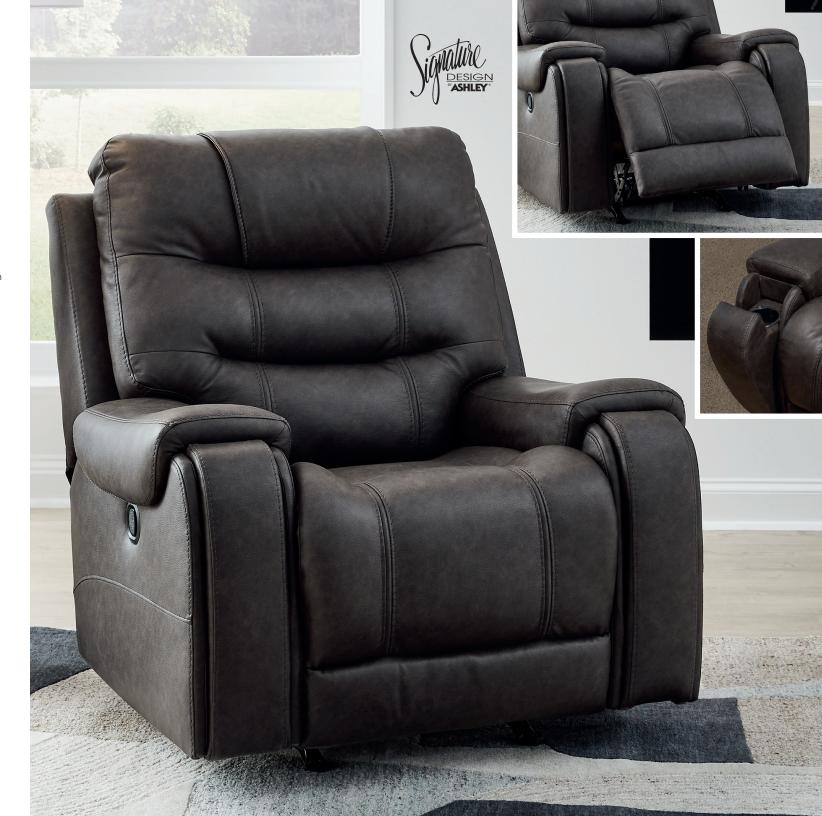

## Features:

- Frame constructions have been rigorously tested to simulate the home and transportation environments for improved durability
- Frame components are secured with combinations of glue, blocks, interlocking panels and staples
- All fabrics are pre-approved for wearability and durability against AHFA standards
- Cushions are constructed of High-resiliency foam cushions wrapped in thick poly fiber
- Upholstered in a stylish Polyester/Polyurethane faux leather upholstery fabric
- This large scale recliner features a wide comfortable seat
- Features a Pull Tab reclining mechanism along with a gentle rocking motion
- Features the comfort of upholstered pad arms
- Features pop-out cup holders on the front of the recliners arms
- Accented with dramatic cut and sew lines along with jumbo stitching details
- Features metal drop-in unitized seat box for strength and durability
- All metal construction to the floor for strength and durability
- The reclining mechanism features infinite positions for comfort

## SKU: PC533 06 25

"Femley-Smoke" Rocker Recliner 40"W x 40"D x 42"H 1016mm W x 1016mm D x 1067mm H

> "Femley-Smoke" Rocker Recliner PC533 06