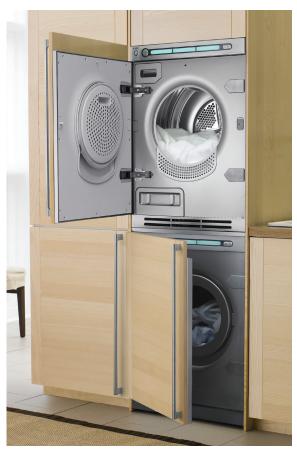

## FLEXIBLE INSTALLATION

- Built-in, stacked or side by side (Stacking kit included at no charge)
- 60' venting capability
- 3-way venting no kits required!
- · Condenser Ventless dryers available

# Flexible Installation

- Custom applications
- Built-in, Stacked or side by side
- 60' venting capability
- Condenser Ventless dryers
- 3-way venting