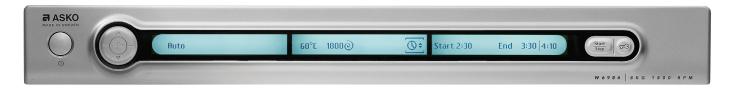

### EASY TO USE CONTROLS

- User-friendly buttons
- · Logical left to right programming
- · Pre-programmed cycles by fabric type
- · Simple, yet elegant styling

**ASKO DESIGN IS STYLISH AND FUNCTIONAL!** 

## Line Series<sup>™</sup> Controls

- · Left to right logic
- Programs by fabric eliminates guesswork
- · Simple, easy to use