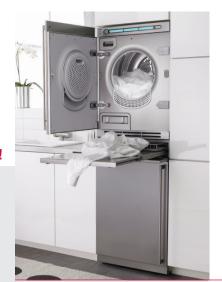

## FLEXIBLE INSTALLATION

- Built-in, stacked or side by side (Stacking kit included at no charge)
- 60' venting capability
- 3-way venting no kits required!
- · Condenser Ventless dryers available

# Flexible Installation

- Custom applications
- Built-in, Stacked or side by side
- 60' venting capability
- Condenser Ventless dryers
- 3-way venting