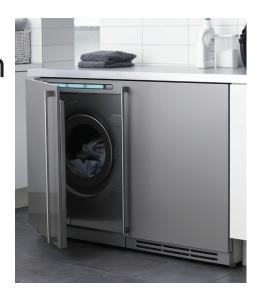

## FLEXIBLE INSTALLATION

- Built-in, stacked or side by side (Stacking kit included at no charge)
- 60' venting capability
- 3-way venting no kits required!
- · Condenser Ventless dryers available

# Flexible Installation

- Custom applications
- Built-in, Stacked or side by side
- 60' venting capability
- Condenser Ventless dryers
- 3-way venting