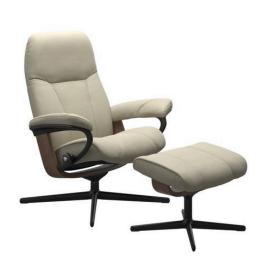

## Product sheet - Stressless® Consul (M) Cross Base Recliner with Ottoman

PID: 1005317094154506

## Your configuration details

Bring this product sheet to your nearest store

| Size         | Medium                                         |                                                                   |
|--------------|------------------------------------------------|-------------------------------------------------------------------|
| Material     | Leather                                        |                                                                   |
| Color        | Paloma - Light Grey                            |                                                                   |
| Leg Color    | Matte Black                                    |                                                                   |
| Wood Color   | Walnut stain                                   |                                                                   |
| Measurements | Width: Depth: Height: Seat height: Seat depth: | 32.28 inch<br>28.35 inch<br>40.16 inch<br>16.54 inch<br>18.5 inch |