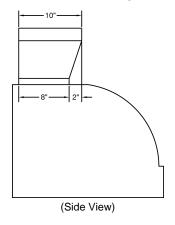

# VP566 Transition Details (Included with M1200)

Optional Duct Cover

**REC. MOUNTING HEIGHT\*** 

\* Exceeding recommended mounting height may compromise performance.