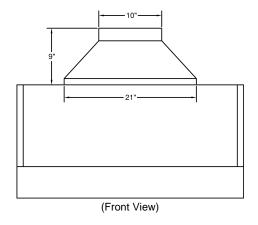

# VP566 Transition Details (Included with M1200)

Optional Duct Cover

**REC. MOUNTING HEIGHT\*** 

\* Exceeding recommended mounting height may compromise performance.