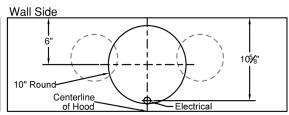

# **CONNECTION DIAGRAM**

# Wall Side 5½" 6" Round Centerline of Hood

M600 & M1200 Connection Diagrams