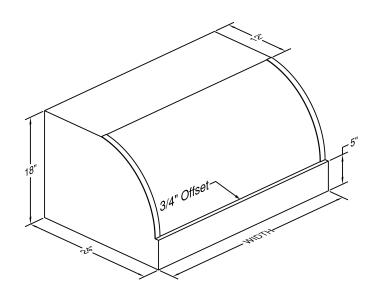

Special Notes: LED GU10 lighting. M600 and M1200 blowers are sold separately. Features stainless steel baffle filters.

| WIDTH:    | 42"       |  |  |  |
|-----------|-----------|--|--|--|
| DEPTH:    | 24"       |  |  |  |
| HEIGHT:   | 18"       |  |  |  |
| CFM:      | See Chart |  |  |  |
| SONES:    | N/A       |  |  |  |
| AMPS:     | See Chart |  |  |  |
| # LIGHTS: | 3         |  |  |  |