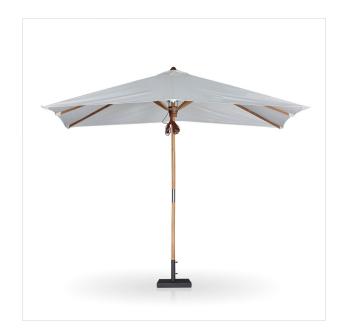

#### Overview

Inspired by the packable nature of 1800s campaign-style pieces, this outdoor umbrella features a teak pole and cream canopy operated by a pulley system. Leather detailing and a woven rope cord offer subtle yet sophisticated finishes. Base sold separately. Cover or store indoors during inclement weather and when not in use.

#### **Overall Dimensions**

118.00"w x 86.50"d x 110.25"h

#### Colors

Arashi Salt, Fine Sanded Teak, Sienna Brown Leather

#### Materials

100% Acrylic, Solid FSC®-Certified Teak, Top Grain Leather