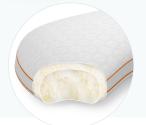

## RZ Cloud

Immerse yourself in ultimate relaxation with the RZ Cloud Pillow. Crafted with shredded latex, memory foam fibers, and a cool touch cover, this pillow offers unparalleled comfort and feel. The unique comfort curve design adapts to all sleeping positions, providing premium comfort and support for sleepers.

Shredded Memory Foam

- Made With Shredded Latex And Memory Foam Fibers For Comfort
- Comfort Curve For Support Of Neck And Back
- Cool Touch Fabric Cover

- Medium Profile with Medium Soft Feel
- Lightweight and Hypoallergenic
- Available in Standard Queen Size