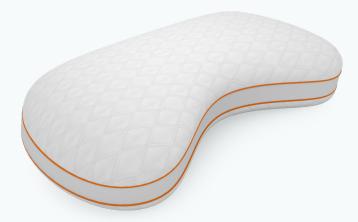

## RZ Cloud

Immerse yourself in ultimate relaxation with the RZ Cloud Pillow. Crafted with shredded latex, memory foam fibers, and a cool touch cover, this pillow offers unparalleled comfort and feel. The unique comfort curve design adapts to all sleeping positions, providing premium comfort and support for sleepers.

Shredded Memory Foam

- Made With Shredded Latex And Memory Foam Fibers For Comfort
- Comfort Curve For Support Of Neck And Back
- Cool Touch Fabric Cover

- Medium Profile with Medium Soft Feel
- Lightweight and Hypoallergenic
- Available in Standard Queen Size