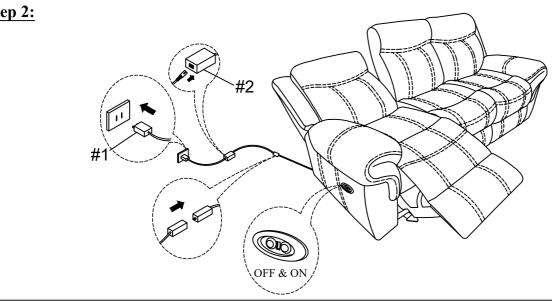

| HARDWARE LIST: |             |             |        |      |  |  |
|----------------|-------------|-------------|--------|------|--|--|
| NO.            | DESCRIPTION | DESCRIPTION | SKETCH | QTY  |  |  |
| 1              | Plug        |             |        | 1 PC |  |  |
| 2              | Transformer |             |        | 1 PC |  |  |