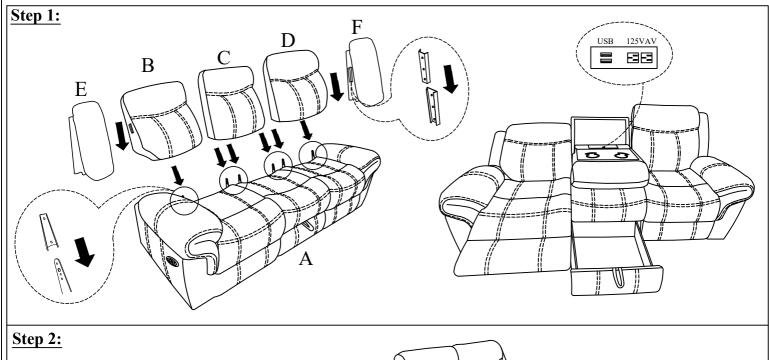

| PARTS LIST: |                 |               |      |  |  |  |
|-------------|-----------------|---------------|------|--|--|--|
| NO.         | DESCRIPTION     | SKETCH        | Q'TY |  |  |  |
| A           | Seat Body       | <b>FERROR</b> | 1 PC |  |  |  |
| В           | Left Backrest   |               | 1 PC |  |  |  |
| C           | Middle Backrest |               | 1 PC |  |  |  |
| D           | Right Backrest  |               | 1 PC |  |  |  |
| E           | Left wing       |               | 1 PC |  |  |  |
| F           | Right wing      |               | 1 PC |  |  |  |

| HARDWARE LIST: |             |             |        |      |  |  |
|----------------|-------------|-------------|--------|------|--|--|
| NO.            | DESCRIPTION | DESCRIPTION | SKETCH | QTY  |  |  |
| 1              | Plug        |             |        | 1 PC |  |  |
| 2              | Transformer |             |        | 1 PC |  |  |