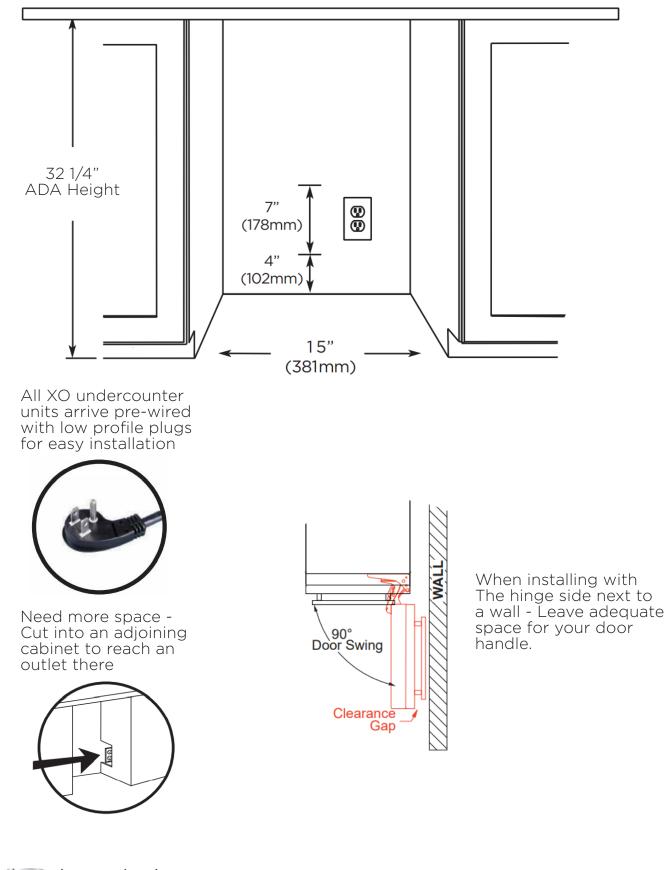

-color Interior Illumination
- 6 1/2' Power Cord w/ low profile 90° flat plug
- Optional Standard Height Available

# A REAL PROPERTY AND A REAL

**XOUIMPUMP** Factory installed Drain Pump included



#### SPECIFICATIONS

| ELECTRICAL | 120V 60HZ 3.3 AMP* |
|------------|--------------------|
|            |                    |

DIMENSIONS H 31-13/16" W 14 7/8" D 22-25/32"

- **ROUGH IN** H 31 1/4" min W 15" D 24"
- **REFRIGERANT** R134a

#### OPTIONAL

#### XOUIM15SDA

15" ADA Height SS Door and 2 style handles for XOUIM1585



#### XOUIM1585NOP

15" Nugget Ice Maker Standard Height



XO is exclusively distributed by EASTERN MARKETING CORP. 24 Eisenhower Parkway Roseland, NJ 07068

CAPACITY

# XOUIM1585NOPA

### 15" ADA HEIGHT NUGGET ICE MAKER W/DRAIN PUMP

#### **ROUGH-IN DIMENSIONS**



xoappliance.com | 800.966.8300