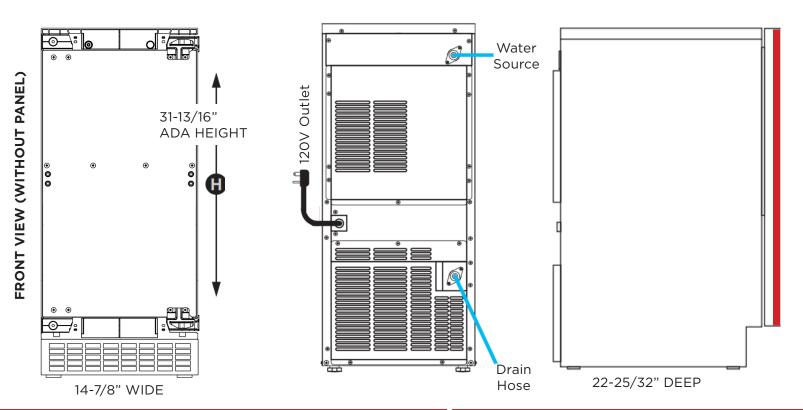

#### SPECIFICATIONS

| ELECTRICAL | 120V 60HZ 3.3 AMP* |
|------------|--------------------|
|            |                    |

DIMENSIONS H 31-13/16" W 14 7/8" D 22-25/32"

- **ROUGH IN** H 31 1/4" min W 15" D 24"
- **REFRIGERANT** R134a

#### **ROUGH-IN DIMENSIONS**

xoappliance.com | 800.966.8300