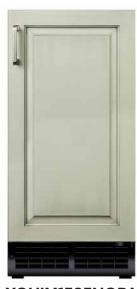

## 15" ADA HEIGHT NUGGET ICE MAKER

XOUIM1585NOPA

- Articulated Hinges Seamless Integration
- Elegant 6-Color LED Lighting
- Stores 25lbs a Day
- Optional SS Door w/Handle

15" ADA HEIGHT NUGGET ICE MAKER w/DRAIN PUMP Automatically produces up to 85lbs of nugget ice per day.

## 15" ADA HEIGHT NUGGET ICE MAKER w/DRAIN PUMP

#### **FEATURES**

85 lbs of nugget ice per day.25 lbs ice storage

- Panel Ready (Panel/Handles Not Included)
- ADA Height
- Articulated hinges for Seamless Integration
- Makes up to 85lbs of nugget ice per day
- Includes factory installed drain pump
- 25lbs Ice storage capacity
- Elegant 6-color Interior Illumination
- 6 1/2' Power Cord w/ low profile 90° flat plug
- Optional Standard Height Available