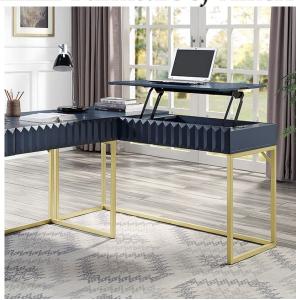

## FREIBURG

CORNER DESK | CM-DK406BL

## DETAILS:

A wooden frame and metal base harmoniously blend to fit your space. The matte gold finish, with its simple shape and dainty silhouette is in striking contrast with the darker tones of the frame. Front panels are adorned with patterns that conceal the drawer, which open smoothly on ball-bearing glides. To further expand the piece, the right side desk has a lift-top mechanism that allows any health-conscious worker at home unparalleled productivity.

Antique Blue Two-tone Lift-top Design Textured Front Panels Concealed Drawer

PRINT

CLOSE