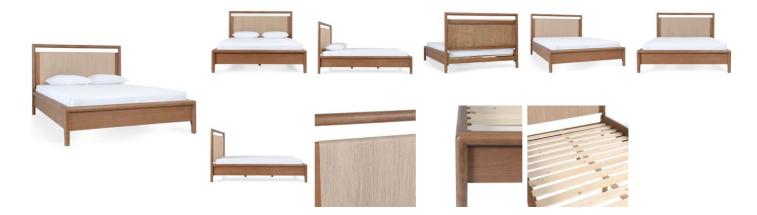

## PRODUCT DETAILS

Specifications SKU : 54003201 Collection : Corda Materials : Oak Wood, Rope Dimensions : 81.5 W X 85.5 D X 47 H Colors : Nut Brown/Natural Product Weight : 203 Product Cubic Feet : 0

## Features

Crafted from kiln-dried oak wood and veneer, the use of veneers results in high-quality furniture with consistent color tones and appearance.

Finished by hand, using a multi-step process that highlights the wood's natural grain.

Rope detailing creates a modern and coastal style, adding dimension and texture to the design.

Frame and panel construction with brackets having hook and slot connections.

Designed for use without a box spring and built with a slat support system.

Floor protectors under the legs to protect surfaces.