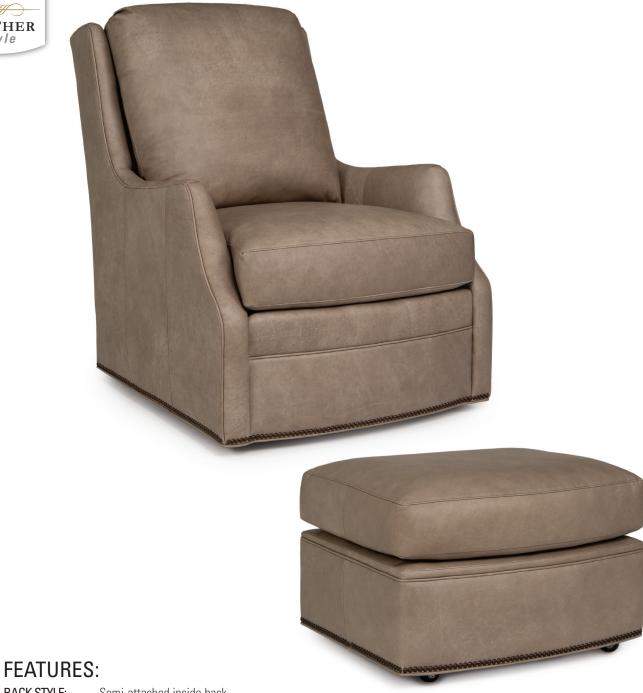

**FEATURES:** 

BACK STYLE: Semi-attached inside back

NAILHEAD: Small size (size/configuration shown standard)

Rubbed Bronze shown (see samples for color selection)

**DESIGN NOTE:** Ottoman is standard with casters

Ottoman back curves inward to accommodate the outward curve of the chair front

Due to the curved arm design, stripes and plaids cannot be fully matched

| DIMENSIONS: |              | Length | Depth | Height | Inside<br>Length | Seat<br>Height | Seat<br>Depth | Arm<br>Height |
|-------------|--------------|--------|-------|--------|------------------|----------------|---------------|---------------|
| 544-56      | Swivel Chair | 31     | 41    | 42     | 23               | 20             | 21            | 24            |
| 544-40      | Ottoman      | 27     | 22    | 18     | -                | -              | -             | -             |

BACK STYLE: Semi-attached inside back

NAILHEAD: Small size (size/configuration shown standard)

Rubbed Bronze shown (see samples for color selection)

DESIGN NOTE: Ottoman is standard with casters

Ottoman back curves inward to accommodate the outward curve of the chair front