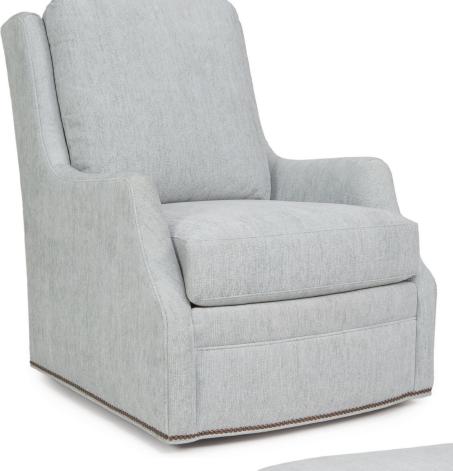

**FEATURES:** 

BACK STYLE: Semi-attached inside back

NAILHEAD: Small size (size/configuration shown standard)

Rubbed Bronze shown (see samples for color selection)

**DESIGN NOTE:** Ottoman is standard with casters

BACK STYLE: Semi-attached inside back

NAILHEAD: Small size (size/configuration shown standard)

Rubbed Bronze shown (see samples for color selection)

DESIGN NOTE: Ottoman is standard with casters

Ottoman back curves inward to accommodate the outward curve of the chair front