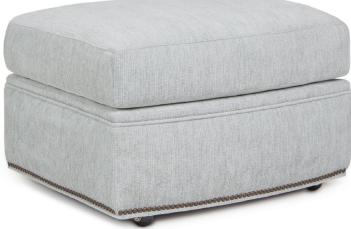

**FEATURES:** 

BACK STYLE: Semi-attached inside back

NAILHEAD: Small size (size/configuration shown standard)

Rubbed Bronze shown (see samples for color selection)

**DESIGN NOTE:** Ottoman is standard with casters

Ottoman back curves inward to accommodate the outward curve of the chair front

Due to the curved arm design, stripes and plaids cannot be fully matched

| DIMENSIONS: |              | Length | Depth | Height | Inside<br>Length | Seat<br>Height | Seat<br>Depth | Arm<br>Height |
|-------------|--------------|--------|-------|--------|------------------|----------------|---------------|---------------|
| 544-56      | Swivel Chair | 31     | 41    | 42     | 23               | 20             | 21            | 24            |
| 544-40      | Ottoman      | 27     | 22    | 18     | -                | -              | -             | -             |

BACK STYLE: Semi-attached inside back

NAILHEAD: Small size (size/configuration shown standard)

Rubbed Bronze shown (see samples for color selection)

DESIGN NOTE: Ottoman is standard with casters

Ottoman back curves inward to accommodate the outward curve of the chair front