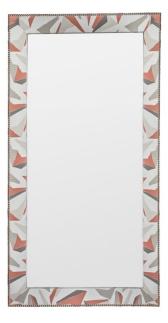

# 9404-MI - Corinthian Club (Upholstered Floor Mirror)

As Shown: Fabric on Frame: Strut Cinnabar. Plain Mirror. Nail Trim: Standard #54 Nickel on outside edge of frame.

## PRODUCT SUMMARY

Collection: Thom Filicia Home

Features: One-Piece Plain Mirror Glass