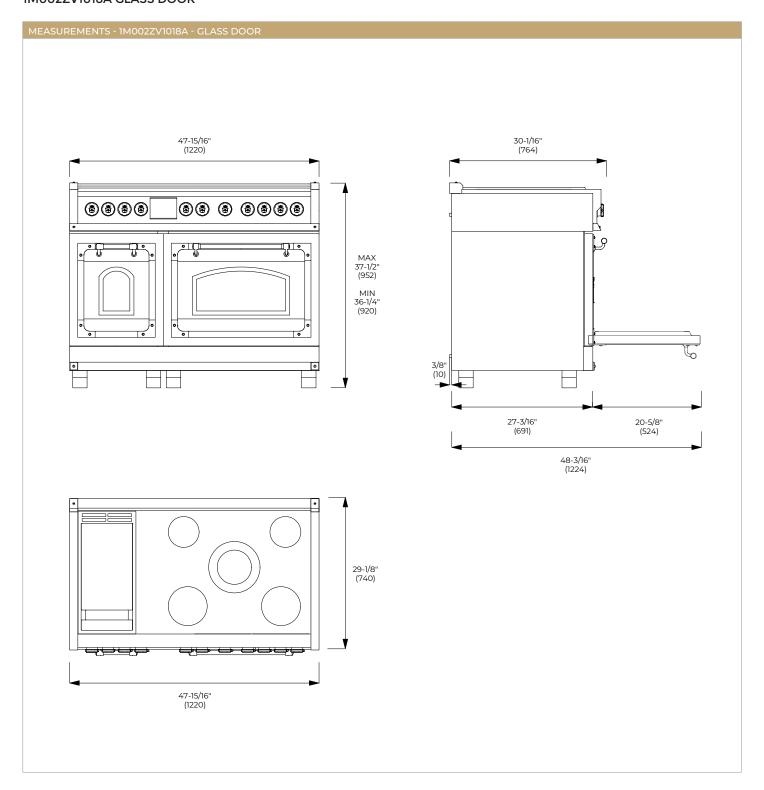

### **INCLUDED ACCESSORIES**

2 chrome racks per oven

1 telescopic rack per oven

1 enameled broiler pan

| CONTROL PANEL                                |                                                                                                     |                                   |                          |                                            |  |
|----------------------------------------------|-----------------------------------------------------------------------------------------------------|-----------------------------------|--------------------------|--------------------------------------------|--|
| Control Type                                 |                                                                                                     | 11 knobs                          |                          |                                            |  |
| Oven Programming                             | Electronic with 6 Touch Keys                                                                        |                                   |                          |                                            |  |
| Display: Clock - Temperature - Function      | White LED                                                                                           |                                   |                          |                                            |  |
| INDUCTION COOKTOP FEATURES                   |                                                                                                     |                                   |                          |                                            |  |
|                                              | Pot Detection System                                                                                | Residual He                       | at Indication            | Melting Function 113°F / 45°C              |  |
|                                              | Simmering Function<br>158°F/70°C                                                                    | Digital Display                   | for Power Level          | Booster/Fast Boil Function fo<br>Each Zone |  |
|                                              | Failure Codes Indication                                                                            | Power Le                          | evels: 1 to 9            | Cooling Fan System                         |  |
|                                              | Heat up time automatic                                                                              | Child Lock Function               |                          | Knob for power setting                     |  |
| Туре                                         |                                                                                                     | Indu                              | ıction                   |                                            |  |
| Cooking Zones                                | 5 + 2 Bridge zone elements<br>Integrated trilaminate Griddle over a dedicated 2-zone bridge element |                                   |                          |                                            |  |
| Front Left Power L9   Booster                | In                                                                                                  | Inductor 9" (230mm) 2300W   3700W |                          |                                            |  |
| Rear Left Power L9   Booster                 | Inductor 7" (180mm) 1850W   3000W                                                                   |                                   |                          |                                            |  |
| Middle dual circuit Power L9   Booster       | Inductor 11" (280mm) 3000W   5500W                                                                  |                                   |                          |                                            |  |
| Middle single circuit Power L9   Booster     | Inductor 7" (180mm) 1850W   3000W                                                                   |                                   |                          |                                            |  |
| Front Right Power L9   Booster               | Inductor 9" (230mm) 2300W   3700W                                                                   |                                   |                          |                                            |  |
| Rear Right Power L9   Booster                | Inductor 7" (180mm) 1850W   3000W                                                                   |                                   |                          |                                            |  |
| Griddle Front + Rear Left Power L9   Booster | Inductor 2x 1850W   3000W                                                                           |                                   |                          |                                            |  |
| OVENS                                        |                                                                                                     |                                   |                          |                                            |  |
| Oven Type                                    | Electric Self-clean - Dual Convection (True Euro Conv.)                                             |                                   |                          |                                            |  |
| Temperature Regulation                       | Electronic Control (min/max 170/550°F - 75/290°C)                                                   |                                   |                          |                                            |  |
| OVEN FUNCTIONS                               |                                                                                                     |                                   |                          |                                            |  |
|                                              | Pyrolytic Self-Clean                                                                                | Dehydrate                         |                          | True Convection                            |  |
|                                              | Thaw (Defrost)                                                                                      | Convect                           | tion Broil               | Proof (Warm)                               |  |
|                                              | Convection Roast                                                                                    | Keep warm                         | (Warm Plus)              | Pizza (Lower Convection)                   |  |
|                                              | Oven Lights                                                                                         | Ва                                | ake                      | Broil                                      |  |
|                                              | Preset/Last Used<br>Temperature Memory                                                              |                                   | ator (25%, 50%,<br>100%) | Child Door Lock                            |  |
|                                              | Control Display Lock                                                                                | Fast P                            | reheat                   | 12/24 Hour Clock Formats                   |  |
|                                              | Sabbath Mode                                                                                        | Temperature                       | Display °C/°F            | Meat Probe                                 |  |
| OVEN CAVITY                                  | 18" (ACCESSORY O                                                                                    | VEN)                              | ;                        | 30" (MAIN OVEN)                            |  |
| Total Capacity                               | 2,24 cu. ft. 63,4 lt 5,20 cu. ft. 147,2 lt                                                          |                                   |                          |                                            |  |
| Cavity Enamel Color                          | Black                                                                                               |                                   | Black                    |                                            |  |
| Rack Positions                               | 6                                                                                                   |                                   | 6                        |                                            |  |
| Oven Lights                                  | 2x20W Halogen                                                                                       |                                   | 3x20W Halogen            |                                            |  |
| HEATING ELEMENTS (@240V)                     | 18" (ACCESSORY OVEN)                                                                                |                                   | 30" (MAIN OVEN)          |                                            |  |
| Broil Upper Heating Element                  | 2100 W                                                                                              |                                   | 3500 W                   |                                            |  |
| Upper Auxiliary Element Wattage              | 700 W                                                                                               |                                   | 1032 W                   |                                            |  |
| Concealed Bake Lower Heating Element         | 1750 W                                                                                              |                                   | 3000 W                   |                                            |  |
| Convection Element                           | 1 x 2500 W                                                                                          |                                   | 2 x 1300 W               |                                            |  |
| OVEN ACCESSORIES                             | 18" (ACCESSORY OVEN)                                                                                |                                   | 30" (MAIN OVEN)          |                                            |  |
| Chrome Racks                                 | 2                                                                                                   |                                   | 2                        |                                            |  |
| Enameled Broiler Pan (basin + anti splash)   | -                                                                                                   |                                   | 1                        |                                            |  |
| Telescopic Chrome Rack                       | 1                                                                                                   |                                   | 1                        |                                            |  |
| DIMENSIONS                                   |                                                                                                     |                                   |                          |                                            |  |
| Overall dim - Width                          | 47-15/16"                                                                                           |                                   | 122 mm                   |                                            |  |
| Overall dim - Height (min - max)             | 37 - 3/8", 31 - 5/8"                                                                                |                                   | 948 mm - 980 mm          |                                            |  |
| Overall dim - Depth                          | 30 - 1/16"                                                                                          |                                   | 764 mm                   |                                            |  |
| Gross Weight                                 | 472,2 lbs 214,2 kg                                                                                  |                                   |                          |                                            |  |
| POWER / RATINGS (208/240 V, 60 HZ)           |                                                                                                     |                                   |                          |                                            |  |
| kW / Amps rating at 120-240V, 60Hz           | 20.3 kW - 84.6 A                                                                                    |                                   |                          |                                            |  |
| kW / Amps rating at 120-208V, 60Hz           | 17.6 kW - 84.6 A                                                                                    |                                   |                          |                                            |  |
| Power Cable                                  | Nema 14-50P                                                                                         |                                   |                          |                                            |  |