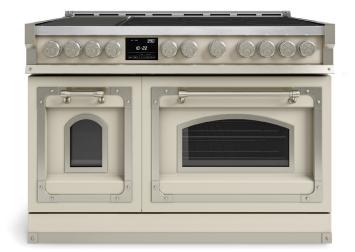

VER. 1.0 - 2024.05.30

The Fiorentina 48" Induction is characterized by seven cooking zones, two of which for the built-in griddle feature. To add to the flexibility of this range, the trilaminate griddle can be removed to access the induction elements below.

Below the cooking surface, two self-cleaning convection ovens with multiple baking functions allow for ultimate flexibility, performance and capacity. Telescopic chrome oven racks allow for convenient inspection of dishes during cooking and effortless removal when done. The door, made of 4 layers of thermo-reflecting glass, ensure the safety of a cool touch door while the oven is on - even at its highest temperature during the pyrolytic cycle (869°F - 465°C). Robust stainless oven doors with wide viewing windows get an assist from shock absorbing hinges, facilitating an effortless soft closing oven.

## COOKING SURFACE

7 powerful premium European inductors

4 Single Induction cooking zones

1 Dual Max Power with Ø 11" cooking zone

2 Bridge Zone Elements

One integrated trilaminate Griddle + Lid

Booster function for each cooking zone

#### **OVENS**

Dual True Convection in main oven and

True Convection in accessory oven

Self-cleaning oven with Multifunction baking

Black Porcelain enamel interior

Cool to the touch soft closing doors

Extra-large baking cavity and viewing area