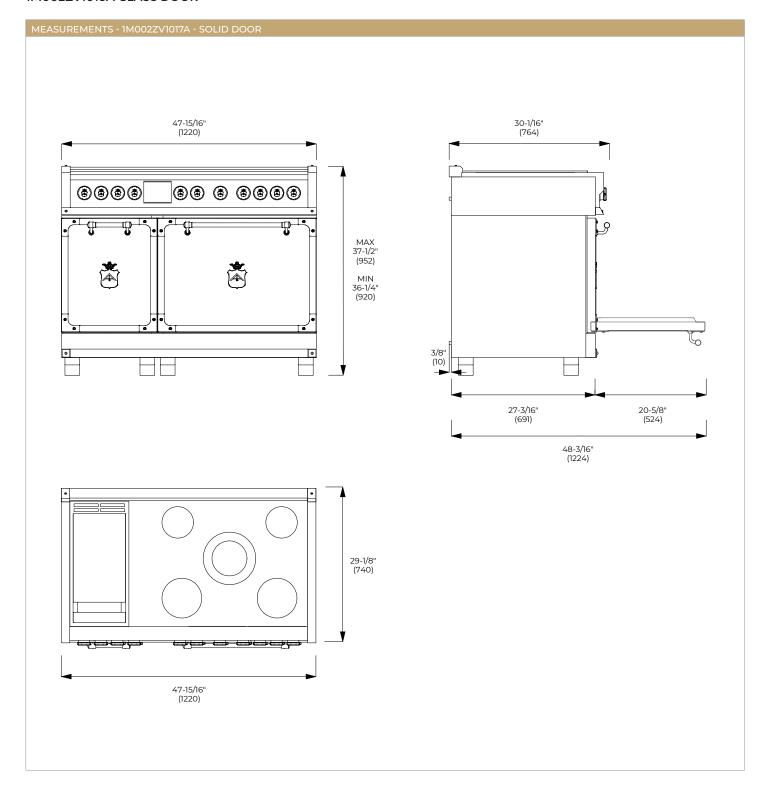

### **INCLUDED ACCESSORIES**

2 chrome racks per oven

1 telescopic rack per oven

1 enameled broiler pan

| CONTROL PANEL                                |                                                                                                     |                                   |                          |                                            |  |
|----------------------------------------------|-----------------------------------------------------------------------------------------------------|-----------------------------------|--------------------------|--------------------------------------------|--|
| Control Type                                 |                                                                                                     | 11 knobs                          |                          |                                            |  |
| Oven Programming                             | Electronic with 6 Touch Keys                                                                        |                                   |                          |                                            |  |
| Display: Clock - Temperature - Function      | White LED                                                                                           |                                   |                          |                                            |  |
| INDUCTION COOKTOP FEATURES                   |                                                                                                     |                                   |                          |                                            |  |
|                                              | Pot Detection System                                                                                | Residual He                       | at Indication            | Melting Function 113°F / 45°C              |  |
|                                              | Simmering Function<br>158°F/70°C                                                                    | Digital Display                   | for Power Level          | Booster/Fast Boil Function fo<br>Each Zone |  |
|                                              | Failure Codes Indication                                                                            | Power Le                          | evels: 1 to 9            | Cooling Fan System                         |  |
|                                              | Heat up time automatic                                                                              | Child Lock Function               |                          | Knob for power setting                     |  |
| Туре                                         |                                                                                                     | Indu                              | ıction                   |                                            |  |
| Cooking Zones                                | 5 + 2 Bridge zone elements<br>Integrated trilaminate Griddle over a dedicated 2-zone bridge element |                                   |                          |                                            |  |
| Front Left Power L9   Booster                | In                                                                                                  | Inductor 9" (230mm) 2300W   3700W |                          |                                            |  |
| Rear Left Power L9   Booster                 | Inductor 7" (180mm) 1850W   3000W                                                                   |                                   |                          |                                            |  |
| Middle dual circuit Power L9   Booster       | Inductor 11" (280mm) 3000W   5500W                                                                  |                                   |                          |                                            |  |
| Middle single circuit Power L9   Booster     | Inductor 7" (180mm) 1850W   3000W                                                                   |                                   |                          |                                            |  |
| Front Right Power L9   Booster               | Inductor 9" (230mm) 2300W   3700W                                                                   |                                   |                          |                                            |  |
| Rear Right Power L9   Booster                | Inductor 7" (180mm) 1850W   3000W                                                                   |                                   |                          |                                            |  |
| Griddle Front + Rear Left Power L9   Booster | Inductor 2x 1850W   3000W                                                                           |                                   |                          |                                            |  |
| OVENS                                        |                                                                                                     |                                   |                          |                                            |  |
| Oven Type                                    | Electric Self-clean - Dual Convection (True Euro Conv.)                                             |                                   |                          |                                            |  |
| Temperature Regulation                       | Electronic Control (min/max 170/550°F - 75/290°C)                                                   |                                   |                          |                                            |  |
| OVEN FUNCTIONS                               |                                                                                                     |                                   |                          |                                            |  |
|                                              | Pyrolytic Self-Clean                                                                                | Dehydrate                         |                          | True Convection                            |  |
|                                              | Thaw (Defrost)                                                                                      | Convect                           | tion Broil               | Proof (Warm)                               |  |
|                                              | Convection Roast                                                                                    | Keep warm                         | (Warm Plus)              | Pizza (Lower Convection)                   |  |
|                                              | Oven Lights                                                                                         | Ва                                | ake                      | Broil                                      |  |
|                                              | Preset/Last Used<br>Temperature Memory                                                              |                                   | ator (25%, 50%,<br>100%) | Child Door Lock                            |  |
|                                              | Control Display Lock                                                                                | Fast P                            | reheat                   | 12/24 Hour Clock Formats                   |  |
|                                              | Sabbath Mode                                                                                        | Temperature                       | Display °C/°F            | Meat Probe                                 |  |
| OVEN CAVITY                                  | 18" (ACCESSORY O                                                                                    | VEN)                              | ;                        | 30" (MAIN OVEN)                            |  |
| Total Capacity                               | 2,24 cu. ft. 63,4 lt 5,20 cu. ft. 147,2 lt                                                          |                                   |                          |                                            |  |
| Cavity Enamel Color                          | Black                                                                                               |                                   | Black                    |                                            |  |
| Rack Positions                               | 6                                                                                                   |                                   | 6                        |                                            |  |
| Oven Lights                                  | 2x20W Halogen                                                                                       |                                   | 3x20W Halogen            |                                            |  |
| HEATING ELEMENTS (@240V)                     | 18" (ACCESSORY OVEN)                                                                                |                                   | 30" (MAIN OVEN)          |                                            |  |
| Broil Upper Heating Element                  | 2100 W                                                                                              |                                   | 3500 W                   |                                            |  |
| Upper Auxiliary Element Wattage              | 700 W                                                                                               |                                   | 1032 W                   |                                            |  |
| Concealed Bake Lower Heating Element         | 1750 W                                                                                              |                                   | 3000 W                   |                                            |  |
| Convection Element                           | 1 x 2500 W                                                                                          |                                   | 2 x 1300 W               |                                            |  |
| OVEN ACCESSORIES                             | 18" (ACCESSORY OVEN)                                                                                |                                   | 30" (MAIN OVEN)          |                                            |  |
| Chrome Racks                                 | 2                                                                                                   |                                   | 2                        |                                            |  |
| Enameled Broiler Pan (basin + anti splash)   | -                                                                                                   |                                   | 1                        |                                            |  |
| Telescopic Chrome Rack                       | 1                                                                                                   |                                   | 1                        |                                            |  |
| DIMENSIONS                                   |                                                                                                     |                                   |                          |                                            |  |
| Overall dim - Width                          | 47-15/16"                                                                                           |                                   | 122 mm                   |                                            |  |
| Overall dim - Height (min - max)             | 37 - 3/8", 31 - 5/8"                                                                                |                                   | 948 mm - 980 mm          |                                            |  |
| Overall dim - Depth                          | 30 - 1/16"                                                                                          |                                   | 764 mm                   |                                            |  |
| Gross Weight                                 | 472,2 lbs 214,2 kg                                                                                  |                                   |                          |                                            |  |
| POWER / RATINGS (208/240 V, 60 HZ)           |                                                                                                     |                                   |                          |                                            |  |
| kW / Amps rating at 120-240V, 60Hz           | 20.3 kW - 84.6 A                                                                                    |                                   |                          |                                            |  |
| kW / Amps rating at 120-208V, 60Hz           | 17.6 kW - 84.6 A                                                                                    |                                   |                          |                                            |  |
| Power Cable                                  | Nema 14-50P                                                                                         |                                   |                          |                                            |  |