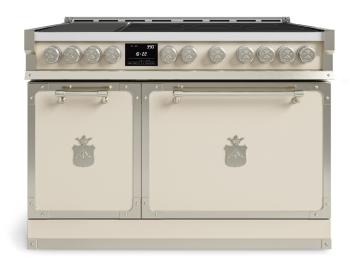

VER. 1.0 - 2024.05.30

The Fiorentina 48" Induction is characterized by seven cooking zones, two of which for the built-in griddle feature. To add to the flexibility of this range, the trilaminate griddle can be removed to access the induction elements below.

Below the cooking surface, two self-cleaning convection ovens with multiple baking functions allow for ultimate flexibility, performance and capacity. Telescopic chrome oven racks allow for convenient inspection of dishes during cooking and effortless removal when done. The door, made of 4 layers of thermo-reflecting glass, ensure the safety of a cool touch door while the oven is on - even at its highest temperature during the pyrolytic cycle (869°F - 465°C). Robust stainless oven doors with wide viewing windows get an assist from shock absorbing hinges, facilitating an effortless soft closing oven.

## COOKING SURFACE

7 powerful premium European inductors

4 Single Induction cooking zones

1 Dual Max Power with Ø 11" cooking zone

2 Bridge Zone Elements

One integrated trilaminate Griddle + Lid

Booster function for each cooking zone

#### **OVENS**

Dual True Convection in main oven and

True Convection in accessory oven

Self-cleaning oven with Multifunction baking

Black Porcelain enamel interior

Cool to the touch soft closing doors

Extra-large baking cavity and viewing area