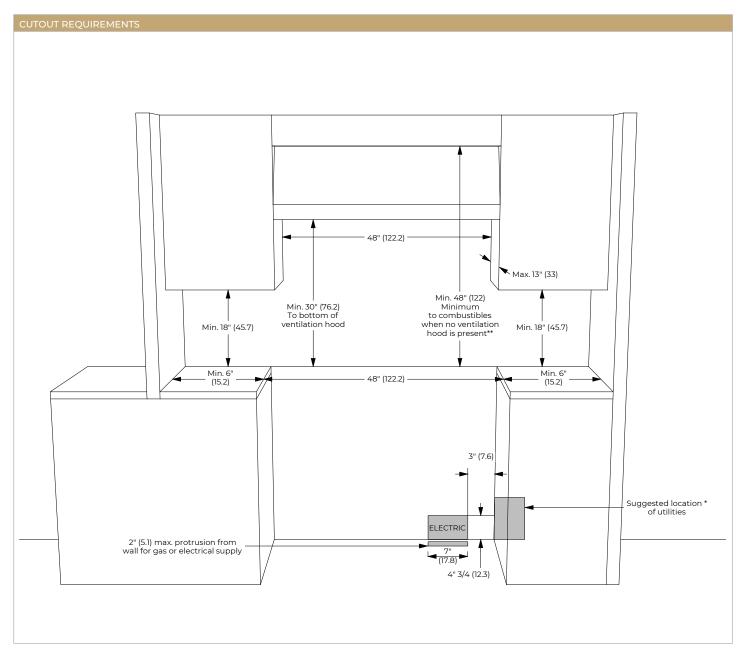

<sup>\*\*</sup>NOTE: Ensure your installation also complies with local and national building and fire codes. If the surface of the entire back wall above the range and below the hood is not composed of a non-combustible material then the 9" accessory back guard must be used.

<sup>\*</sup>Consult local code for exact location requirements.