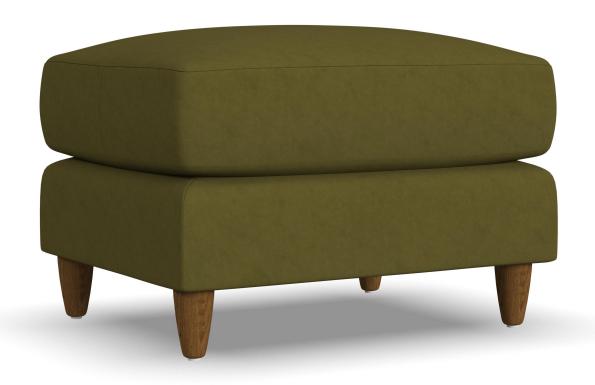

5011-08 in Fabric 913-20

5011-08 in Fabric 913-20

FLEXSTEEL®

© Flexsteel Industries, Inc. | Last Updated 11/15/2023

5011-08 in Fabric 913-20

Fern | 5011

| 31<br>20<br>10 | 08 | FEATURES                                     |
|----------------|----|----------------------------------------------|
|                |    | Flexsteel Spring Unit                        |
| •              |    | C-Flex                                       |
|                |    | Back Construction                            |
| •              |    | Loose-Pillow                                 |
|                |    | Seat Cushion(s)                              |
| •              | •  | Luxury (LC)                                  |
| 0              |    | Plush (PC)                                   |
|                |    | Wood Finish                                  |
| •              | •  | Florentine (F)                               |
|                |    | All other wood finish options are available. |

| PRODUCT DIMENSIONS | OVERALL |       |       | SEAT   |       |       |               |
|--------------------|---------|-------|-------|--------|-------|-------|---------------|
|                    | Height  | Width | Depth | Height | Width | Depth | Arm<br>Height |
| <b>Sofa</b><br>-31 | 36"     | 84"   | 38"   | 21"    | 77"   | 21"   | 25"           |
| Loveseat<br>-20    | 36"     | 59"   | 38"   | 21"    | 51"   | 21"   | 25"           |
| Chair<br>-10       | 36"     | 33"   | 38"   | 21"    | 26"   | 21"   | 25"           |
| Ottoman<br>-08     | 20"     | 28"   | 22"   | 20"    | 28"   | 22"   |               |

## **NOTES**

Pairs perfectly with other Fern pieces

Round tapered legs

Sustainably sourced wood frame delivers exceptional durability

Upholstered in your choice of fabric, including those with performance and sustainability characteristics