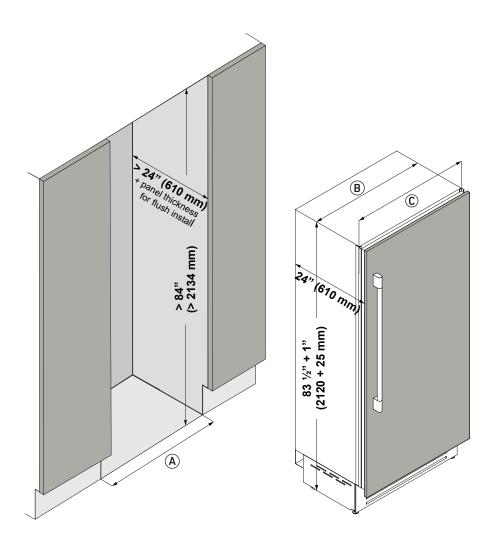

## **REFRIGERATION**

**BUILT-IN FREEZER COLUMN** 

|                                         | 36" BUILT-II<br>F7SFC36S1-L         | N FREEZER<br>(LEFT HINGE) |
|-----------------------------------------|-------------------------------------|---------------------------|
|                                         |                                     | (RIGHT HINGE)             |
| Finish                                  | Stainless Steel                     |                           |
| PERFORMANCES/CAPACITY                   |                                     |                           |
| Annual Energy Usage                     | 670 kWh/yr                          |                           |
| Interior capacity (cbft)                | 21.5                                |                           |
| FEATURES                                |                                     |                           |
| Shelves                                 | 2                                   |                           |
| Freezer Drawers                         | 4                                   |                           |
| Door Bins                               | 2                                   |                           |
| LED lighting                            | •                                   |                           |
| Ice Maker with water filter             | •                                   |                           |
| Ice Maker production capacity           | 3.3 lbs / 24 hrs                    |                           |
| Defrost Process                         | Automatic                           |                           |
| Shopping Freezer                        | •                                   |                           |
| Power Failure Alert                     | •                                   |                           |
| No Frost                                | •                                   |                           |
| DIMENSIONS/WEIGHT                       |                                     |                           |
| Width                                   | 36"                                 | 912 mm                    |
| Height                                  | 83 - 1/2"                           | 2120 mm                   |
| Depth without handle                    | 24"                                 | 610 mm                    |
| Minimum niche height                    | 84"                                 | 2134 mm                   |
| Door clearance                          | 58 - 1/2"                           | 1487 mm                   |
| Door opening angle                      | 100° (90° stop accessory available) |                           |
| Net Weight                              | 430 lbs                             | 195 kg                    |
| POWER / RATINGS (115 V, 60 HZ)          |                                     |                           |
| Watts / Amps                            | 287W - 2.5A                         |                           |
| Power Cable                             | Nema 5-15P                          |                           |
| INSTRUCTIONS FOR USE                    |                                     |                           |
| Use & Care Manual / Installation Manual | English / French / Spanish          |                           |

fulgor-milano.com FULGOR MILANO

NICHE SPECIFICATIONS AND DIMENSIONS

| TECHNICAL DATA                        |                  |  |  |
|---------------------------------------|------------------|--|--|
| (A) Niche Width                       | 36" (914 mm)     |  |  |
| (B) Unit Width                        | 34 7/8" (885 mm) |  |  |
| (C) Unit Width with mounting brackets | 35 7/8" (912 mm) |  |  |