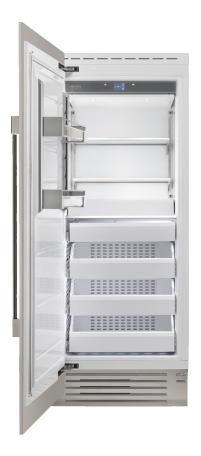

## Description

Our column freezers with stainless steel doors are powerful, elegant and provide commercial grade performance. The interior is made of brilliant white aluminum with metal bins on full-extension stainless steel glides. All units feature an accessory ice maker, with food preservation being the priority. Combining elegant design and commercial quality, ensures optimal food preservation performance. A dedicated compressor and evaporator provide consistent and precise temperatures throughout.

## **SPECIFICATIONS**

Stainless Steel Panel Aesthetic
Total No Frost
2 Glass shelves
Metal freezer bins on stainless steel glides
Icemaker with ice tray
Water filter
Bright white interior
Multilevel LED lighting