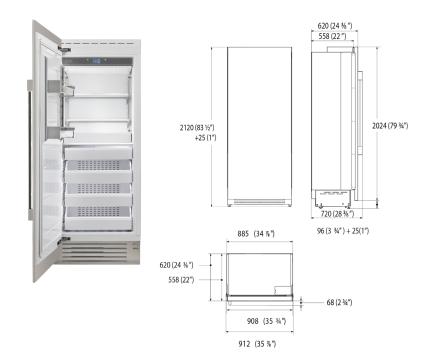

## **REFRIGERATION**

**BUILT-IN FREEZER COLUMN** 

|                                         | 36" BUILT-II<br>F7SFC36S1-L         | N FREEZER<br>(LEFT HINGE) |
|-----------------------------------------|-------------------------------------|---------------------------|
|                                         |                                     | (RIGHT HINGE)             |
| Finish                                  | Stainless Steel                     |                           |
| PERFORMANCES/CAPACITY                   |                                     |                           |
| Annual Energy Usage                     | 670 kWh/yr                          |                           |
| Interior capacity (cbft)                | 21.5                                |                           |
| FEATURES                                |                                     |                           |
| Shelves                                 | 2                                   |                           |
| Freezer Drawers                         | 4                                   |                           |
| Door Bins                               | 2                                   |                           |
| LED lighting                            | •                                   |                           |
| Ice Maker with water filter             | •                                   |                           |
| Ice Maker production capacity           | 3.3 lbs / 24 hrs                    |                           |
| Defrost Process                         | Automatic                           |                           |
| Shopping Freezer                        | •                                   |                           |
| Power Failure Alert                     | •                                   |                           |
| No Frost                                | •                                   |                           |
| DIMENSIONS/WEIGHT                       |                                     |                           |
| Width                                   | 36"                                 | 912 mm                    |
| Height                                  | 83 - 1/2"                           | 2120 mm                   |
| Depth without handle                    | 24"                                 | 610 mm                    |
| Minimum niche height                    | 84"                                 | 2134 mm                   |
| Door clearance                          | 58 - 1/2"                           | 1487 mm                   |
| Door opening angle                      | 100° (90° stop accessory available) |                           |
| Net Weight                              | 430 lbs                             | 195 kg                    |
| POWER / RATINGS (115 V, 60 HZ)          |                                     |                           |
| Watts / Amps                            | 287W - 2.5A                         |                           |
| Power Cable                             | Nema 5-15P                          |                           |
| INSTRUCTIONS FOR USE                    |                                     |                           |
| Use & Care Manual / Installation Manual | English / French / Spanish          |                           |