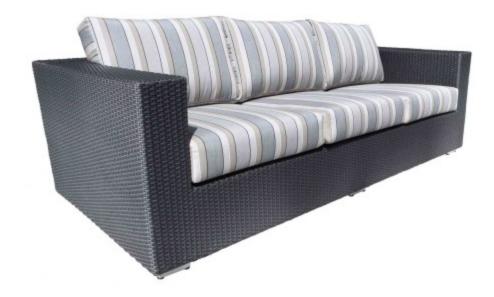

## **C**ABANA**C**OAST

Product No: 9020 Name: Chorus Sofa

Collection: Chorus Material: SolWeave® Outdoor Weight: 98 lbs

Wicker

**Dimensions:** 91"W x 39"D x 34"H **AH:** 26" | **SW:** 75" | **SDW:** 23" | **SHW:** 18" | **SD:** 27" | **SH:** 12"

**Detail:** Modern Outdoor Wicker Patio Furniture, Aluminum Frame. Cushions Shown 3903 Geneva Stone CabanaCoast® Exclusive. The Deep Seating Group Picture Cushions Shown 3902 Dupione Silver CabanaCoast® Exclusive, 20"SQ Pillows 8012 Dupione Cornsilk. Also Available With 1 Piece Seat Cushion.