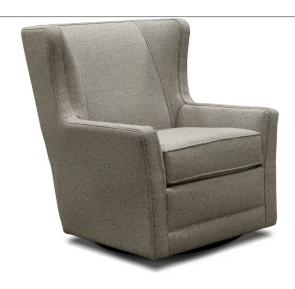

## V-369R SWIVEL CHAIR

## **Alexvale**

www.alexvale.com

**SKU:** V-369R

Availability:

Type: Chairs, Arm Chairs

Category: Living Room
Collection: New Products

Width: 34" (86.4 cm)

**Depth:** 37" (94 cm)

Height: 40" (101.6 cm)

Seat Width: 23" (58.4 cm)

Seat Depth: 22" (55.9 cm)

Seat Height: 21" (53.3 cm)

Motion Type: Stationary, Swivel

Brand: Alexvale

Construction: Back: Sinuous wire, attached, block

foamwith polyester fiber cap. Seat: Sinuous wire, block foam with poly fiber wrap, ventilated, loose, reversible. Legs: Swiel glider base. Optional Upgrades: