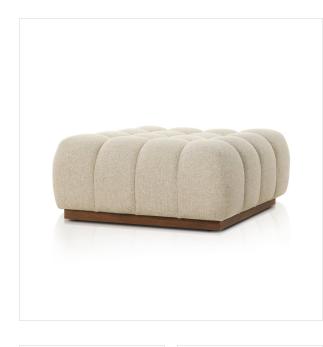

### Overview

A modern take on mid-century Italian design, soft volume and exaggerated proportions fuse for a sculpted look and playful feel. Atop a plinth-style teak base, outdoor-friendly ottoman features dramatic tufting for a padded sit or a tray for use as a table, indoors and out. Ottoman to matching sectional. Cover or store inside during inclement weather and when not in use.

#### Details

**Overall Dimensions** 36.50"w x 36.50"d x 17.00"h

**Colors** Hayes Cream, Stained Toasted Brown

#### Materials

100% Olefin, Solid Teak, 91% Polyurethane Foam Pad, 9% Polyester Fiber Batting

Weight 38.27 lb

**Volume** 17.30 cu ft