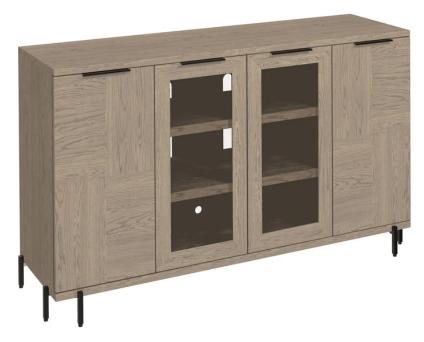

## Entertainment Console 25950

hekman.com

Entertainment with four doors for storage.

The right and left outside doors are wood paneled with two adjustable shelves behind each.

The two center doors are wood-framed glass doors with two adjustable shelves behind each.

Parquet matched veneer on the drawer and door fronts.

The case is supported by a metal leg on each side of the front corners and a single leg on the back left and right sides.

A power pack is behind the right-facing glass door.

Oak and select solids lightly sandblasted and finished in a soft translucent gray, allowing the natural wood tones to show while creating highlights with a sheen level of 10%.

Tubular steel in a dark burnished metal finish.