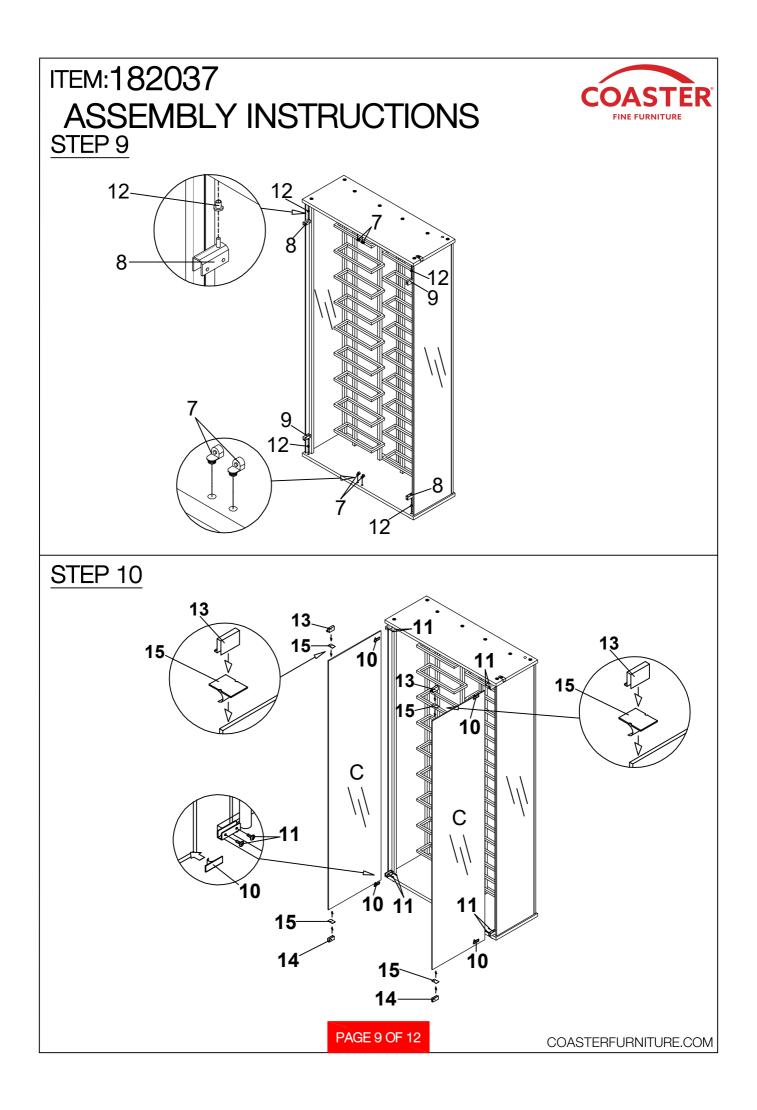

| 4PCS  | 15   | ADHESIVE                 | $\checkmark$                           | 4PCS |
| 8                                    | HINGE 1                        | and the second s | 2PCS  | 16   | ALLEN WRENCH<br>(4mm)    |                                        | 1PC  |

PAGE 4 OF 12

COASTERFURNITURE.COM















### ITEM: 182037 ANTI-TIPPING INSTALLMENT INSTRUCTIONS



#### WARNING

Injury may result from tipping furniture. This restraint may protect against tipping furniture. Do not allow children to climb on furniture.

This restraint is not a substitute for proper adult supervision.

Failure to detach this restraint before moving the furniture may result in injury and damage.

This tip restraint must be attached to a wall stud using long screw enclosed.

## <u>STEP 1</u>

Attach a bracket securely to the back top rail of the furniture using short screw provided, through the smaller hole.



#### STEP 2

Locate the other bracket on the wall over a plastic wall stud and two inches below the mounting bracket secured to the back of the furniture. Attach the wall stud using the long screw prov