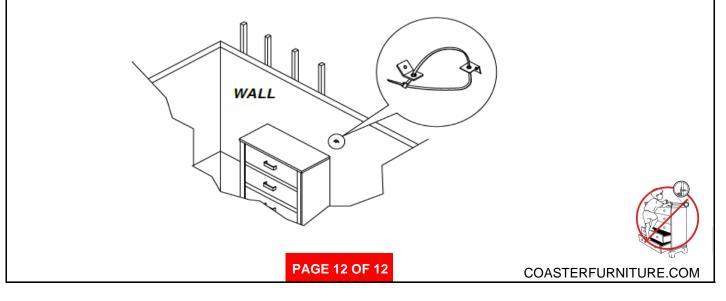

### ITEM: 182037 ANTI-TIPPING INSTALLMENT INSTRUCTIONS

## <u>STEP 1</u>

Attach a bracket securely to the back top rail of the furniture using short screw provided, through the smaller hole.

#### STEP 2

Locate the other bracket on the wall over a plastic wall stud and two inches below the mounting bracket secured to the back of the furniture. Attach the wall stud using the long screw provided, through the smaller hole.

### STEP 3

Place the furniture into position so both mounting brackets are vertically in line. Lace the end of the restraint strap through the larger hole in each mounting bracket. Bring both ends together and slide the flat end through the locking end and draw it through until all slack is removed. Confirm that the strap is securely laced and locked.