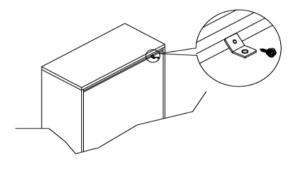

## <u>STEP 1</u>

Attach a bracket securely to the back top rail of the furniture using short screw provided, through the smaller hole.