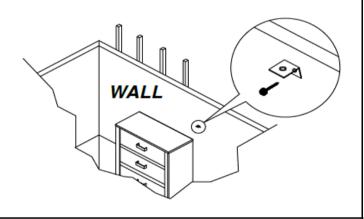

#### STEP 2

Locate the other bracket on the wall over a plastic wall stud and two inches below the mounting bracket secured to the back of the furniture. Attach the wall stud using the long screw provided, through the smaller hole.