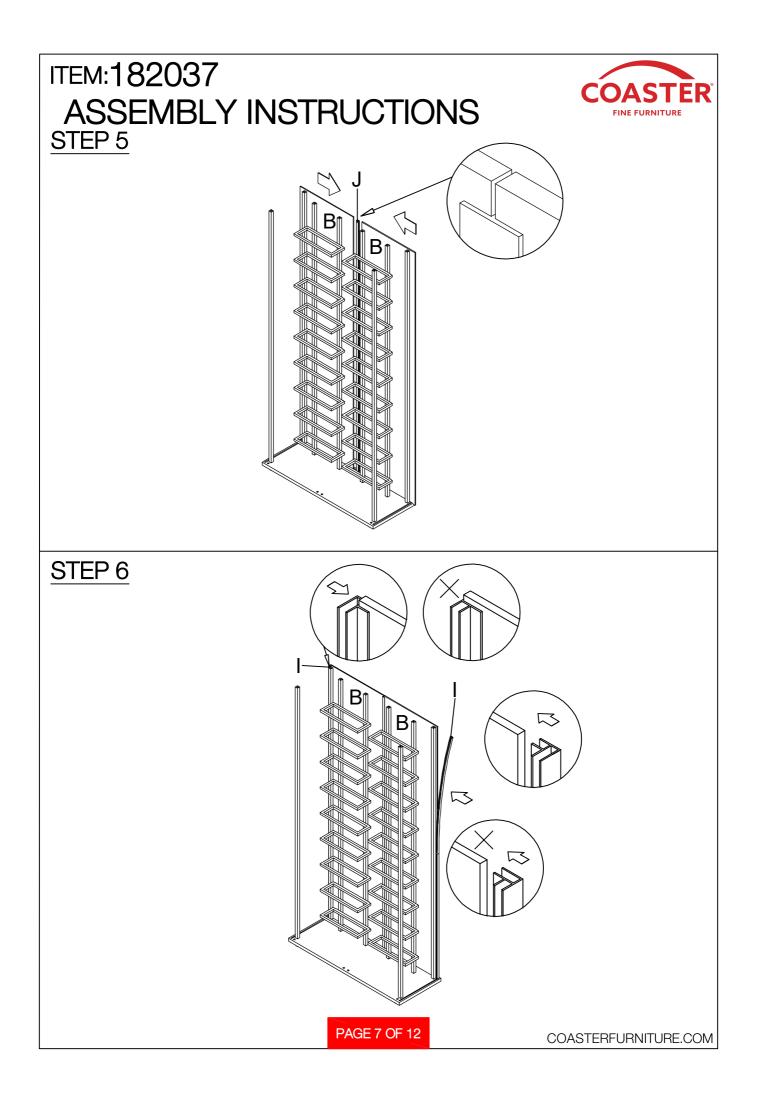

| 4PCS  | 15   | ADHESIVE                 | $\checkmark$                           | 4PCS |
| 8                                    | HINGE 1                        | and the second s | 2PCS  | 16   | ALLEN WRENCH<br>(4mm)    |                                        | 1PC  |

PAGE 4 OF 12

COASTERFURNITURE.COM















### ITEM: 182037 ANTI-TIPPING INSTALLMENT INSTRUCTIONS



#### WARNING

Injury may result from tipping furniture. This restraint may protect against tipping furniture. Do not allow children to climb on furniture.

This restraint is not a substitute for proper adult supervision.

Failure to detach this restraint before moving the furniture may result in injury and damage.

This tip restraint must be attached to a wall stud using long screw enclosed.

## <u>STEP 1</u>

Attach a bracket securely to the back top rail of the furniture using short screw provided, through the smaller hole.



#### STEP 2

Locate the other bracket on the wall over a plastic wall stud and two inches below the mounting bracket secured to the back of the furniture. Attach the wall stud using the long screw