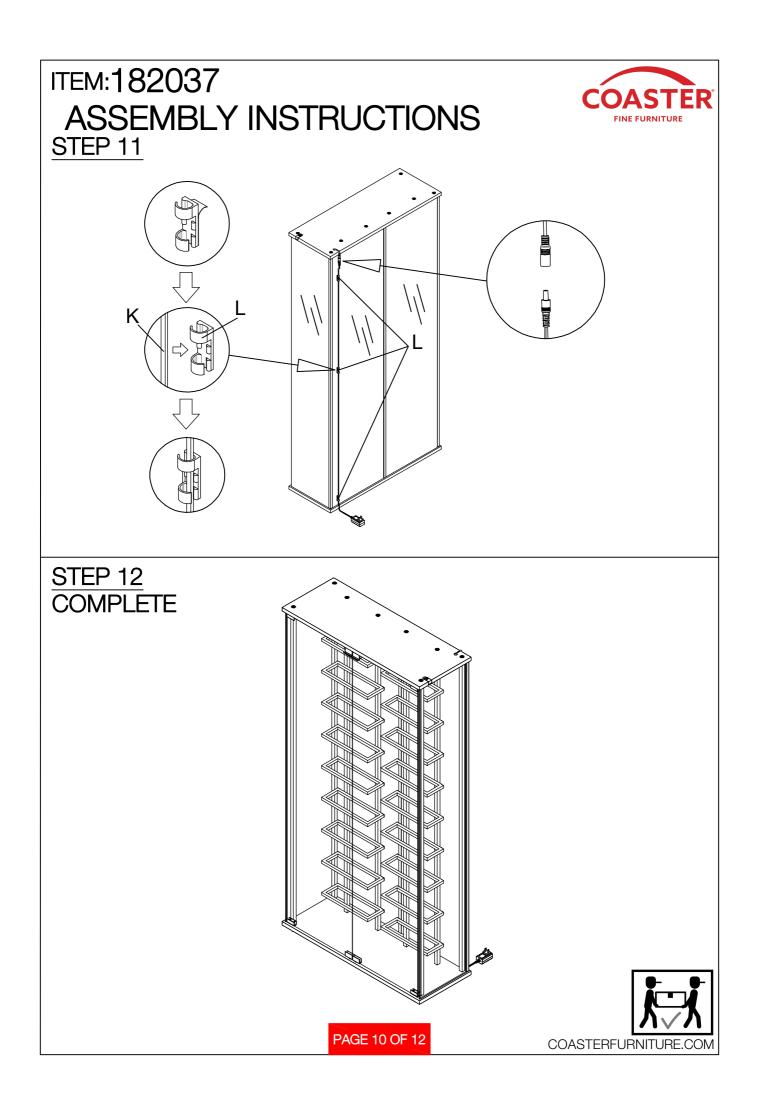

# ASSEMBLY INSTRUCTIONS COASTER FINE FURNITURE

Fine Furniture for every stage of life

COASTERFURNITURE.COM

REVISION 0 : 03/19/2024

PAGE 1 OF 12

| ITEM:182037<br>ASSEMBLY INSTRUCTIONS |                                |                                                                                                                                                                                                                                                                                                                                                                                                                                                                                                                                                                                                                                                                                                                                                                                                                                                                                                                                                                                                                                                                                                                                                                                                                                                                                                                                                                                                                                                                                                                                                                                                                                                                                                                                                                                                                                                                                                                                                                                                                                                                                                                                |       |      |                          | COASTER <sup>®</sup><br>FINE FURNITURE |      |
|--------------------------------------|--------------------------------|--------------------------------------------------------------------------------------------------------------------------------------------------------------------------------------------------------------------------------------------------------------------------------------------------------------------------------------------------------------------------------------------------------------------------------------------------------------------------------------------------------------------------------------------------------------------------------------------------------------------------------------------------------------------------------------------------------------------------------------------------------------------------------------------------------------------------------------------------------------------------------------------------------------------------------------------------------------------------------------------------------------------------------------------------------------------------------------------------------------------------------------------------------------------------------------------------------------------------------------------------------------------------------------------------------------------------------------------------------------------------------------------------------------------------------------------------------------------------------------------------------------------------------------------------------------------------------------------------------------------------------------------------------------------------------------------------------------------------------------------------------------------------------------------------------------------------------------------------------------------------------------------------------------------------------------------------------------------------------------------------------------------------------------------------------------------------------------------------------------------------------|-------|------|--------------------------|----------------------------------------|------|
| Z HARDWARE IDENTIFICATION            |                                |                                                                                                                                                                                                                                                                                                                                                                                                                                                                                                                                                                                                                                                                                                                                                                                                                                                                                                                                                                                                                                                                                                                                                                                                                                                                                                                                                                                                                                                                                                                                                                                                                                                                                                                                                                                                                                                                                                                                                                                                                                                                                                                                |       |      |                          |                                        |      |
| 1                                    | SHORT BOLT<br>(1/4" x 25mm SR) | () Junio                                                                                                                                                                                                                                                                                                                                                                                                                                                                                                                                                                                                                                                                                                                                                                                                                                                                                                                                                                                                                                                                                                                                                                                                                                                                                                                                                                                                                                                                                                                                                                                                                                                                                                                                                                                                                                                                                                                                                                                                                                                                                                                       | 36PCS | 9    | HINGE 2                  | e e                                    | 2PCS |
| 2                                    | LONG BOLT<br>(1/4" x 42mm SR)  |                                                                                                                                                                                                                                                                                                                                                                                                                                                                                                                                                                                                                                                                                                                                                                                                                                                                                                                                                                                                                                                                                                                                                                                                                                                                                                                                                                                                                                                                                                                                                                                                                                                                                                                                                                                                                                                                                                                                                                                                                                                                                                                                | 16PCS | 10 N | IETAL WITH ADHESIVE      |                                        | 4PCS |
| 3                                    | WASHER<br>(1/4" SR)            | 0                                                                                                                                                                                                                                                                                                                                                                                                                                                                                                                                                                                                                                                                                                                                                                                                                                                                                                                                                                                                                                                                                                                                                                                                                                                                                                                                                                                                                                                                                                                                                                                                                                                                                                                                                                                                                                                                                                                                                                                                                                                                                                                              | 16PCS | 11   | SMALL BOLT<br>(Ø7 x 6mm) | <b>C</b> e                             | 8PCS |
| 4                                    | CAP<br>(13 x 13mm SR)          | Ĵ                                                                                                                                                                                                                                                                                                                                                                                                                                                                                                                                                                                                                                                                                                                                                                                                                                                                                                                                                                                                                                                                                                                                                                                                                                                                                                                                                                                                                                                                                                                                                                                                                                                                                                                                                                                                                                                                                                                                                                                                                                                                                                                              | 36PCS | 12   | HINGE INSERT             | 9                                      | 4PCS |
| 5                                    | SCREW<br>(7# x 22mm SR)        | (C) Damandan                                                                                                                                                                                                                                                                                                                                                                                                                                                                                                                                                                                                                                                                                                                                                                                                                                                                                                                                                                                                                                                                                                                                                                                                                                                                                                                                                                                                                                                                                                                                                                                                                                                                                                                                                                                                                                                                                                                                                                                                                                                                                                                   | 4PCS  | 13   | HANDLE                   |                                        | 2PCS |
| 6                                    | PLASTIC FEET                   | Ø                                                                                                                                                                                                                                                                                                                                                                                                                                                                                                                                                                                                                                                                                                                                                                                                                                                                                                                                                                                                                                                                                                                                                                                                                                                                                                                                                                                                                                                                                                                                                                                                                                                                                                                                                                                                                                                                                                                                                                                                                                                                                                                              | 4PCS  | 14   | METAL CONTACT            |                                        | 2PCS |
| 7                                    | PLASTIC MAGNET                 | Ø                                                                                                                                                                                                                                                                                                                                                                                                                                                                                                                                                                                                                                                                                                                                                                                                                                                                                                                                                                                                                                                                                                                                                                                                                                                                                                                                                                                                                                                                                                                                                                                                                                                                                                                                                                                                                                                                                                                                                                                                                                                                                                                              | 4PCS  | 15   | ADHESIVE                 | $\checkmark$                           | 4PCS |
| 8                                    | HINGE 1                        | and the second s | 2PCS  | 16   | ALLEN WRENCH<br>(4mm)    |                                        | 1PC  |