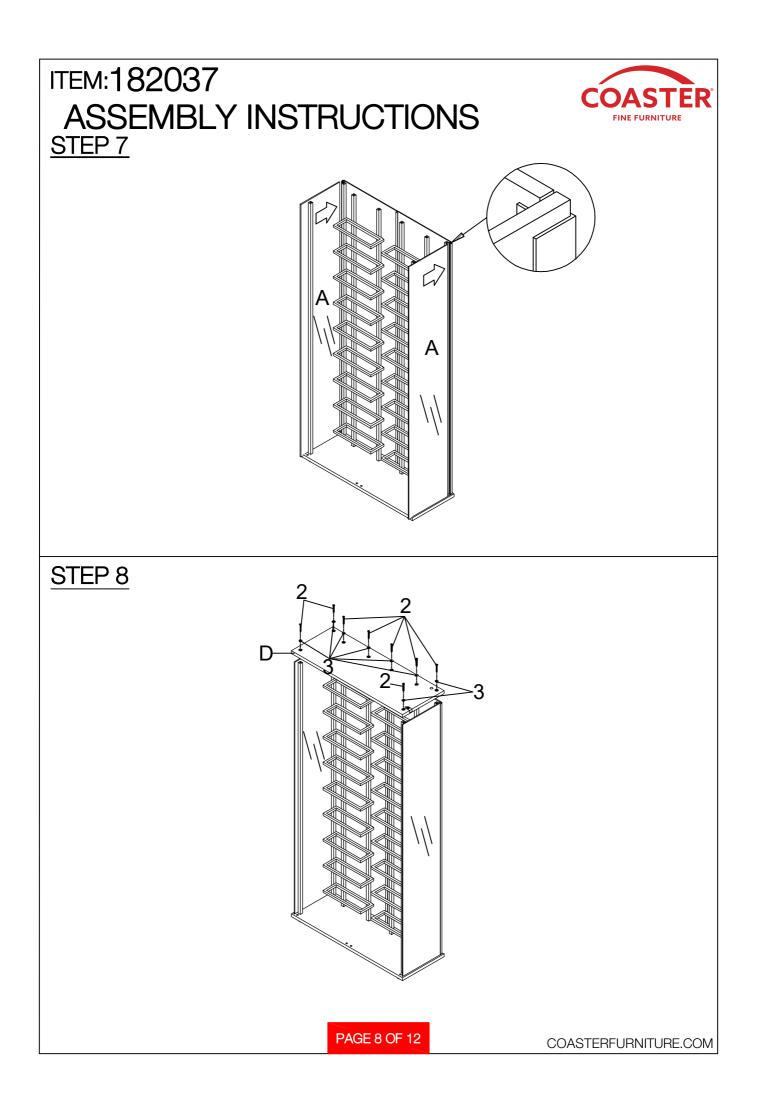

| 4PCS  | 15   | ADHESIVE                 | $\checkmark$                           | 4PCS |
| 8                                    | HINGE 1                        | and the second s | 2PCS  | 16   | ALLEN WRENCH<br>(4mm)    |                                        | 1PC  |

PAGE 4 OF 12

COASTERFURNITURE.COM















### ITEM: 182037 ANTI-TIPPING INSTALLMENT INSTRUCTIONS



#### WARNING

Injury may result from tipping furniture. This restraint may protect against tipping furniture. Do not allow children to climb on furniture.

This restraint is not a substitute for proper adult supervision.

Failure to detach this restraint before moving the furniture may result in injury and damage.

This tip restraint must be attached to a wall stud using long screw enclosed.

## <u>STEP 1</u>

Attach a bracket securely to the back top rail of the furniture using short screw provided, through the smaller hole.



#### STEP 2

Locate the other bracket on the wall over a plastic wall stud and two inches below the mounting bracket secured to the back of the furniture. Attach the wall stud using the long screw pr