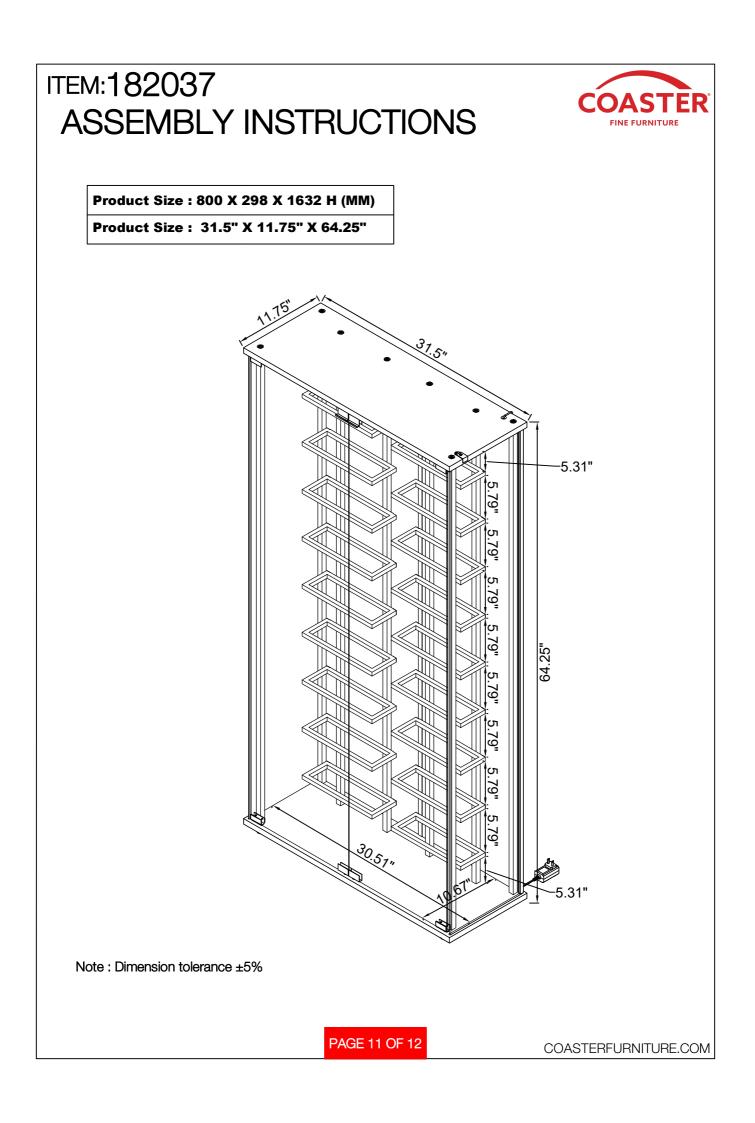

# ASSEMBLY INSTRUCTIONS COASTER FINE FURNITURE

Fine Furniture for every stage of life

COASTERFURNITURE.COM

REVISION 0 : 03/19/2024

PAGE 1 OF 12

| ITEM:182037<br>ASSEMBLY INSTRUCTIONS |                                |                                                                                                                                                                                                                                                                                                                                                                                                                                                                                                                                                                                                                                                                                                                                                                                                                                                                                                                                                                                                                                                                                                                                                                                                                                                                                                                                                                                                                                                                                                                                                                                                                                                                                                                                                                                                                                                                                                                                                                                                                                                                                                                                |       |      |                          | COASTER <sup>®</sup><br>FINE FURNITURE |      |
|--------------------------------------|--------------------------------|--------------------------------------------------------------------------------------------------------------------------------------------------------------------------------------------------------------------------------------------------------------------------------------------------------------------------------------------------------------------------------------------------------------------------------------------------------------------------------------------------------------------------------------------------------------------------------------------------------------------------------------------------------------------------------------------------------------------------------------------------------------------------------------------------------------------------------------------------------------------------------------------------------------------------------------------------------------------------------------------------------------------------------------------------------------------------------------------------------------------------------------------------------------------------------------------------------------------------------------------------------------------------------------------------------------------------------------------------------------------------------------------------------------------------------------------------------------------------------------------------------------------------------------------------------------------------------------------------------------------------------------------------------------------------------------------------------------------------------------------------------------------------------------------------------------------------------------------------------------------------------------------------------------------------------------------------------------------------------------------------------------------------------------------------------------------------------------------------------------------------------|-------|------|--------------------------|----------------------------------------|------|
| Z HARDWARE IDENTIFICATION            |                                |                                                                                                                                                                                                                                                                                                                                                                                                                                                                                                                                                                                                                                                                                                                                                                                                                                                                                                                                                                                                                                                                                                                                                                                                                                                                                                                                                                                                                                                                                                                                                                                                                                                                                                                                                                                                                                                                                                                                                                                                                                                                                                                                |       |      |                          |                                        |      |
| 1                                    | SHORT BOLT<br>(1/4" x 25mm SR) | () Junio                                                                                                                                                                                                                                                                                                                                                                                                                                                                                                                                                                                                                                                                                                                                                                                                                                                                                                                                                                                                                                                                                                                                                                                                                                                                                                                                                                                                                                                                                                                                                                                                                                                                                                                                                                                                                                                                                                                                                                                                                                                                                                                       | 36PCS | 9    | HINGE 2                  | e e                                    | 2PCS |
| 2                                    | LONG BOLT<br>(1/4" x 42mm SR)  |                                                                                                                                                                                                                                                                                                                                                                                                                                                                                                                                                                                                                                                                                                                                                                                                                                                                                                                                                                                                                                                                                                                                                                                                                                                                                                                                                                                                                                                                                                                                                                                                                                                                                                                                                                                                                                                                                                                                                                                                                                                                                                                                | 16PCS | 10 N | IETAL WITH ADHESIVE      |                                        | 4PCS |
| 3                                    | WASHER<br>(1/4" SR)            | 0                                                                                                                                                                                                                                                                                                                                                                                                                                                                                                                                                                                                                                                                                                                                                                                                                                                                                                                                                                                                                                                                                                                                                                                                                                                                                                                                                                                                                                                                                                                                                                                                                                                                                                                                                                                                                                                                                                                                                                                                                                                                                                                              | 16PCS | 11   | SMALL BOLT<br>(Ø7 x 6mm) | <b>C</b> e                             | 8PCS |
| 4                                    | CAP<br>(13 x 13mm SR)          | Ĵ                                                                                                                                                                                                                                                                                                                                                                                                                                                                                                                                                                                                                                                                                                                                                                                                                                                                                                                                                                                                                                                                                                                                                                                                                                                                                                                                                                                                                                                                                                                                                                                                                                                                                                                                                                                                                                                                                                                                                                                                                                                                                                                              | 36PCS | 12   | HINGE INSERT             | 9                                      | 4PCS |
| 5                                    | SCREW<br>(7# x 22mm SR)        | (C) Damandan                                                                                                                                                                                                                                                                                                                                                                                                                                                                                                                                                                                                                                                                                                                                                                                                                                                                                                                                                                                                                                                                                                                                                                                                                                                                                                                                                                                                                                                                                                                                                                                                                                                                                                                                                                                                                                                                                                                                                                                                                                                                                                                   | 4PCS  | 13   | HANDLE                   |                                        | 2PCS |
| 6                                    | PLASTIC FEET                   | Ø                                                                                                                                                                                                                                                                                                                                                                                                                                                                                                                                                                                                                                                                                                                                                                                                                                                                                                                                                                                                                                                                                                                                                                                                                                                                                                                                                                                                                                                                                                                                                                                                                                                                                                                                                                                                                                                                                                                                                                                                                                                                                                                              | 4PCS  | 14   | METAL CONTACT            |                                        | 2PCS |
| 7                                    | PLASTIC MAGNET                 | Ø                                                                                                                                                                                                                                                                                                                                                                                                                                                                                                                                                                                                                                                                                                                                                                                                                                                                                                                                                                                                                                                                                                                                                                                                                                                                                                                                                                                                                                                                                                                                                                                                                                                                                                                                                                                                                                                                                                                                                                                                                                                                                                                              | 4PCS  | 15   | ADHESIVE                 | $\checkmark$                           | 4PCS |
| 8                                    | HINGE 1                        | and the second s | 2PCS  | 16   | ALLEN WRENCH<br>(4mm)    |                                        | 1PC  |