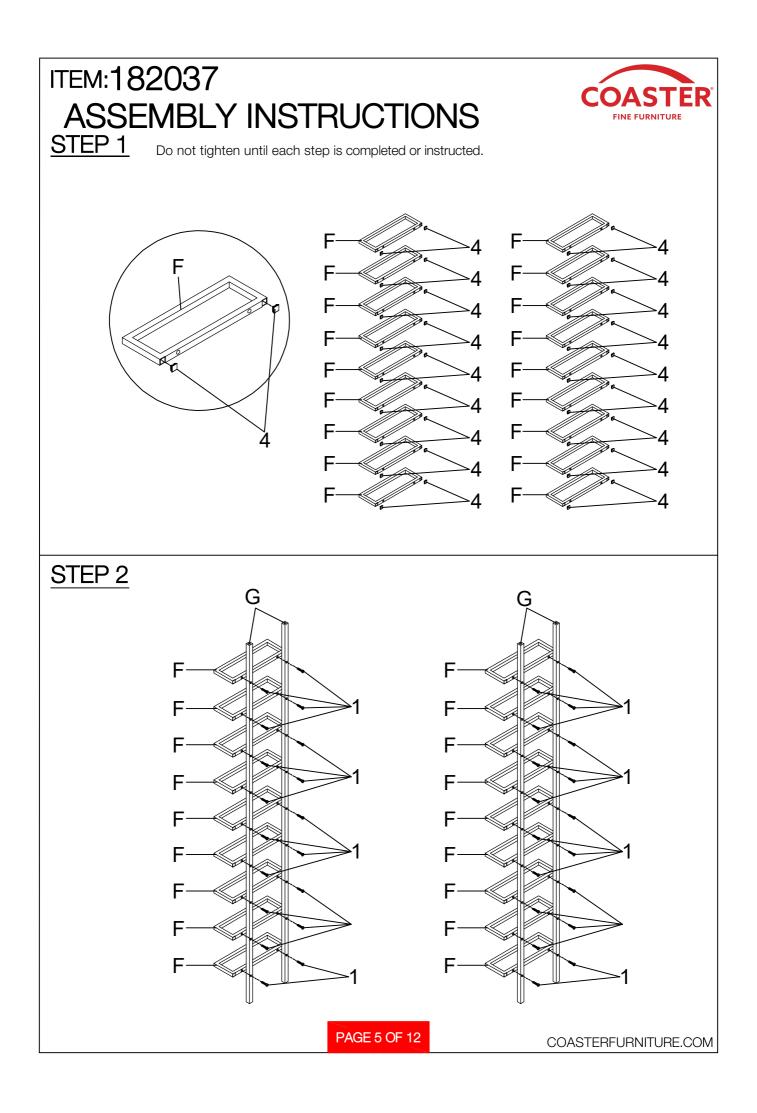

| 4PCS  | 15   | ADHESIVE                 | $\checkmark$                           | 4PCS |
| 8                                    | HINGE 1                        | and the second s | 2PCS  | 16   | ALLEN WRENCH<br>(4mm)    |                                        | 1PC  |

PAGE 4 OF 12

COASTERFURNITURE.COM















### ITEM: 182037 ANTI-TIPPING INSTALLMENT INSTRUCTIONS



#### WARNING

Injury may result from tipping furniture. This restraint may protect against tipping furniture. Do not allow children to climb on furniture.

This restraint is not a substitute for proper adult supervision.

Failure to detach this restraint before moving the furniture may result in injury and damage.

This tip restraint must be attached to a wall stud using long screw enclosed.

## <u>STEP 1</u>

Attach a bracket securely to the back top rail of the furniture using short screw provided, through the smaller hole.



#### STEP 2

Locate the other bracket on the wall over a plastic wall stud and two inches below the mounting bracket secured to the back of the furniture. Attach the wall stud using the long sc