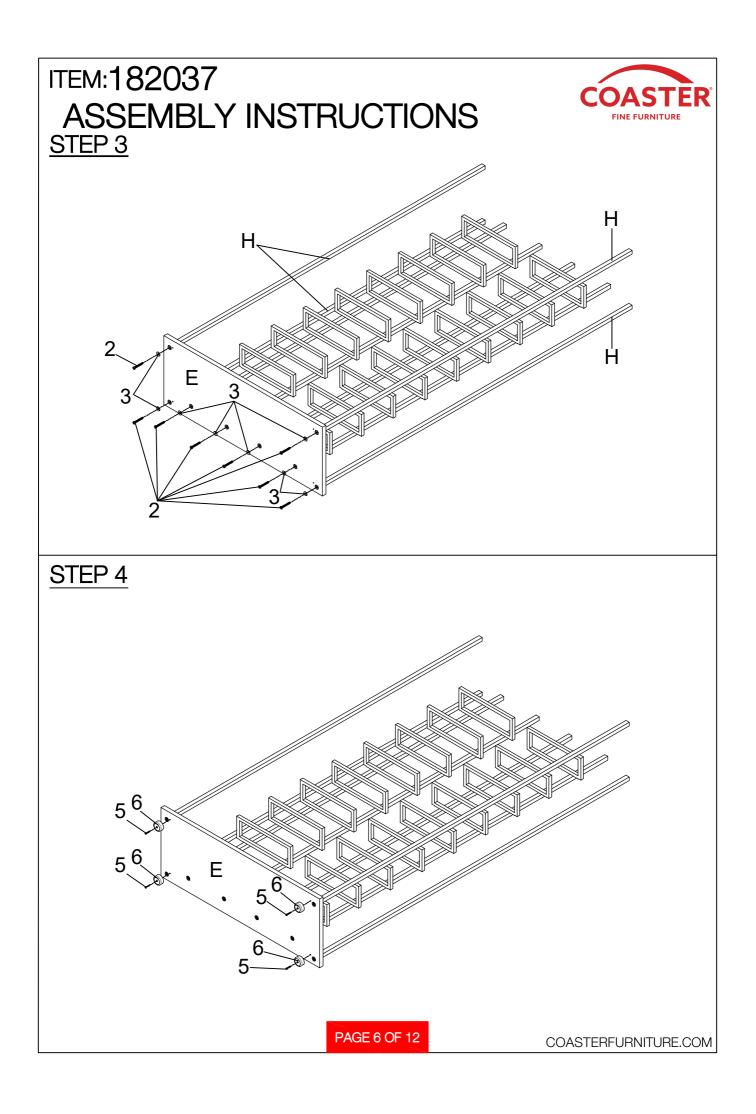

| 4PCS  | 15   | ADHESIVE                 | $\checkmark$                           | 4PCS |
| 8                                    | HINGE 1                        | and the second s | 2PCS  | 16   | ALLEN WRENCH<br>(4mm)    |                                        | 1PC  |

PAGE 4 OF 12

COASTERFURNITURE.COM















### ITEM: 182037 ANTI-TIPPING INSTALLMENT INSTRUCTIONS



#### WARNING

Injury may result from tipping furniture. This restraint may protect against tipping furniture. Do not allow children to climb on furniture.

This restraint is not a substitute for proper adult supervision.

Failure to detach this restraint before moving the furniture may result in injury and damage.

This tip restraint must be attached to a wall stud using long screw enclosed.

## <u>STEP 1</u>

Attach a bracket securely to the back top rail of the furniture using short screw provided, through the smaller hole.



#### STEP 2

Locate the other bracket on the wall over a plastic wall stud and two inches below the mounting bracket secured to the back of the furniture. Attach the wall stud using the long scre