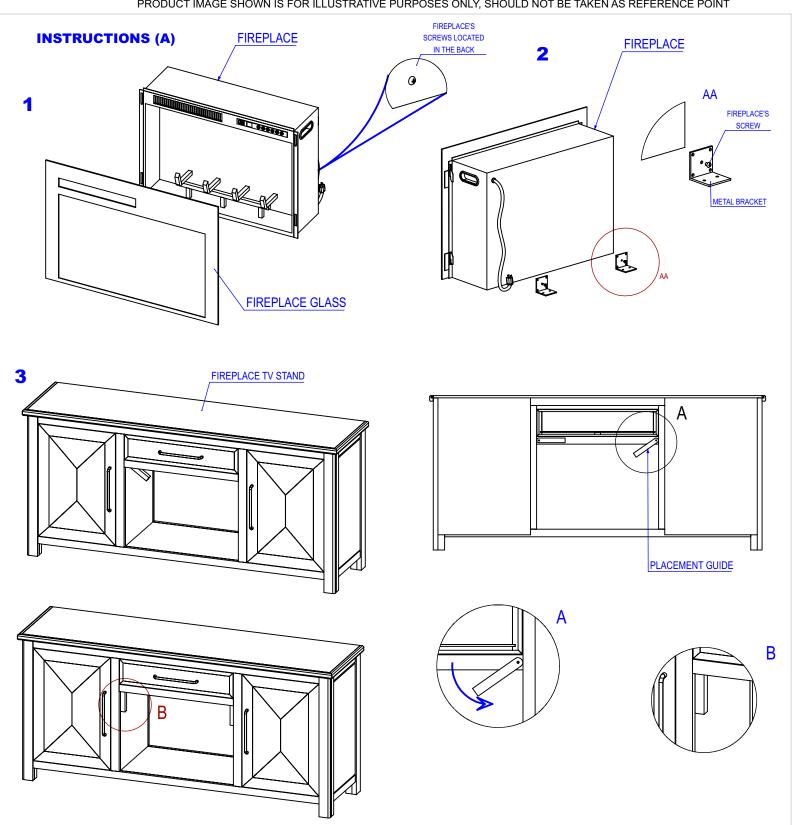

## **INSTRUCTION:**

- BEFORE START ASSEMBLING THE FIREPLACE IN THE FURNITURE, YOU MUST TAKE OUT THE FIREPLACE AND THE SCREWS, YOU WILL USE THEM LATER. SCREW THE METAL BRACKETS TO THE FIREPLACE BACK.
- FOR INSTALL THE FIREPLACE IN THE TV STAND USE THE PLACEMENT GUIDE, IS LOCATED BEHIND THE FRONT BRACKET AS SHOWN IN PICTURE 2. TURN BOTH DOWN AND PLACE VERTICALLY AS SHOWN IN PICTURE "A" AND "B"