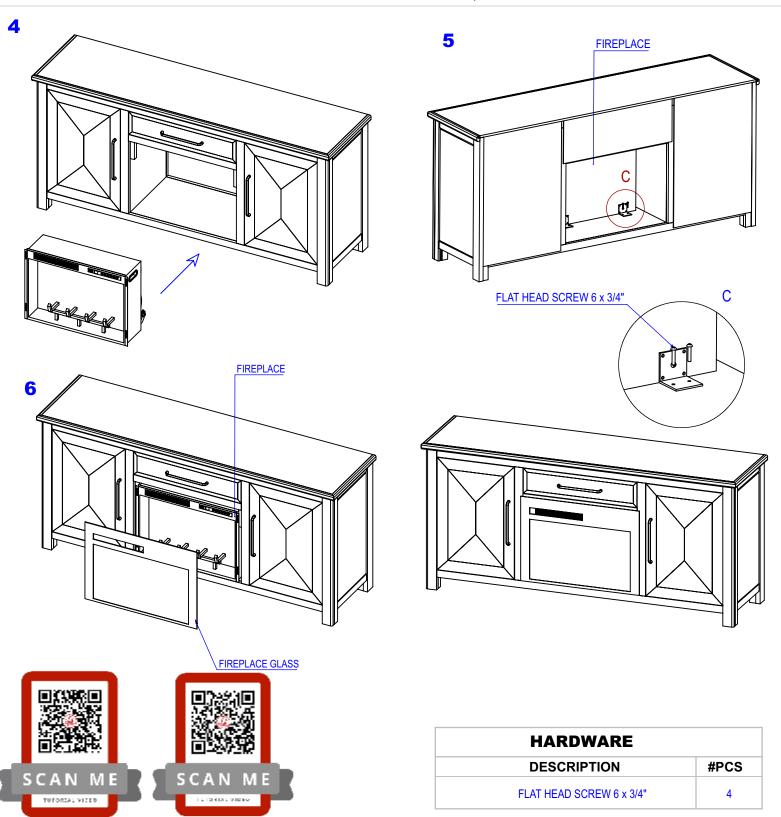

## **INSTRUCTION:**

- 3. WITH SOMEONE HELP, PUT THE FIREPLACE IN THE FURNITURE AND SCREW THE METAL BRACKETS THAT GOES ON THE BACK TO THE FURNITURE AS SHOW IN PICTURE "C".
- 4. PUT THE GLASS PANEL IN THE FIREPLACE.