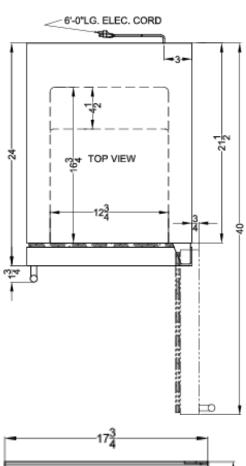

### FF1843BCSSADA Specifications:

| Overview                                                                                     |                                               |  |  |
|----------------------------------------------------------------------------------------------|-----------------------------------------------|--|--|
| Height of Cabinet                                                                            | 31.5" (80 cm)                                 |  |  |
| Width                                                                                        | 17.75" (45 cm)                                |  |  |
| Width with Door Open                                                                         | 18.5" (47 cm)                                 |  |  |
| Depth                                                                                        | 24.0" (61 cm)                                 |  |  |
| Depth with Handle                                                                            | 25.75" (65 cm)                                |  |  |
| Depth with door at 90°                                                                       | 40.0" (102 cm)                                |  |  |
| Capacity                                                                                     | 2.7 cu.ft. (76 L)                             |  |  |
| Defrost Type                                                                                 | Automatic                                     |  |  |
| Door                                                                                         | Stainless Steel                               |  |  |
| Cabinet                                                                                      | Stainless Steel                               |  |  |
| US Electrical Safety                                                                         | ETL                                           |  |  |
| Canadian Electrical<br>Safety                                                                | ETL-C                                         |  |  |
| Sanitation                                                                                   | ETL-S                                         |  |  |
| Energy Usage/Year                                                                            | 250.0kWh/year                                 |  |  |
| Amps                                                                                         | 1.1                                           |  |  |
| Voltage/Frequency                                                                            | 115 V AC/60 Hz                                |  |  |
| Weight                                                                                       | 103.0 lbs. (47 kg)                            |  |  |
| Shipping Weight                                                                              | 108.0 lbs. (49 kg)                            |  |  |
| Parts & Labor Warranty                                                                       | 1 Year                                        |  |  |
| Compressor Warranty                                                                          | 5 Years                                       |  |  |
| Refrigerator Features                                                                        |                                               |  |  |
| Door Swing                                                                                   | RHD                                           |  |  |
| Reversible                                                                                   | Yes                                           |  |  |
| Shelf Type                                                                                   | Chrome                                        |  |  |
| Shelf Qty                                                                                    | 4                                             |  |  |
| Adjustable Shelves                                                                           | Yes                                           |  |  |
| Thermostat Type                                                                              | Digital                                       |  |  |
|                                                                                              |                                               |  |  |
| Fan Type                                                                                     | Interior and<br>Exterior                      |  |  |
| Fan Type  Refrigerant Type                                                                   |                                               |  |  |
|                                                                                              | Exterior                                      |  |  |
| Refrigerant Type                                                                             | Exterior<br>R600a                             |  |  |
| Refrigerant Type Refrigerant Amount                                                          | Exterior<br>R600a<br>1.06oz.                  |  |  |
| Refrigerant Type Refrigerant Amount High Side PSI                                            | Exterior<br>R600a<br>1.06oz.<br>150.0         |  |  |
| Refrigerant Type Refrigerant Amount High Side PSI Low Side PSI                               | Exterior<br>R600a<br>1.06oz.<br>150.0<br>50.0 |  |  |
| Refrigerant Type Refrigerant Amount High Side PSI Low Side PSI Level Legs Qty                | Exterior R600a 1.06oz. 150.0 50.0             |  |  |
| Refrigerant Type Refrigerant Amount High Side PSI Low Side PSI Level Legs Qty Interior Light | Exterior R600a 1.06oz. 150.0 50.0             |  |  |

| Interior Depth         | 16.75" (43 cm) |
|------------------------|----------------|
| Compressor Step Height | 4.5" (11 cm)   |
| Compressor Step Width  | 12.75" (32 cm) |
| Compressor Step Depth  | 4.5" (11 cm)   |