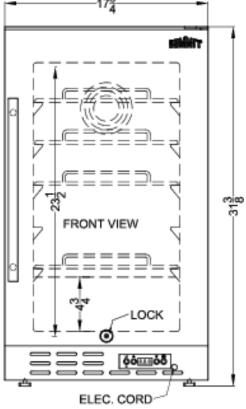

### FF1843BCSSADA Specifications:

| Overview                                                                                     |                                               |  |  |
|----------------------------------------------------------------------------------------------|-----------------------------------------------|--|--|
| Height of Cabinet                                                                            | 31.5" (80 cm)                                 |  |  |
| Width                                                                                        | 17.75" (45 cm)                                |  |  |
| Width with Door Open                                                                         | 18.5" (47 cm)                                 |  |  |
| Depth                                                                                        | 24.0" (61 cm)                                 |  |  |
| Depth with Handle                                                                            | 25.75" (65 cm)                                |  |  |
| Depth with door at 90°                                                                       | 40.0" (102 cm)                                |  |  |
| Capacity                                                                                     | 2.7 cu.ft. (76 L)                             |  |  |
| Defrost Type                                                                                 | Automatic                                     |  |  |
| Door                                                                                         | Stainless Steel                               |  |  |
| Cabinet                                                                                      | Stainless Steel                               |  |  |
| US Electrical Safety                                                                         | ETL                                           |  |  |
| Canadian Electrical<br>Safety                                                                | ETL-C                                         |  |  |
| Sanitation                                                                                   | ETL-S                                         |  |  |
| Energy Usage/Year                                                                            | 250.0kWh/year                                 |  |  |
| Amps                                                                                         | 1.1                                           |  |  |
| Voltage/Frequency                                                                            | 115 V AC/60 Hz                                |  |  |
| Weight                                                                                       | 103.0 lbs. (47 kg)                            |  |  |
| Shipping Weight                                                                              | 108.0 lbs. (49 kg)                            |  |  |
| Parts & Labor Warranty                                                                       | 1 Year                                        |  |  |
| Compressor Warranty                                                                          | 5 Years                                       |  |  |
| Refrigerator Features                                                                        |                                               |  |  |
| Door Swing                                                                                   | RHD                                           |  |  |
| Reversible                                                                                   | Yes                                           |  |  |
| Shelf Type                                                                                   | Chrome                                        |  |  |
| Shelf Qty                                                                                    | 4                                             |  |  |
| Adjustable Shelves                                                                           | Yes                                           |  |  |
| Thermostat Type                                                                              | Digital                                       |  |  |
|                                                                                              |                                               |  |  |
| Fan Type                                                                                     | Interior and<br>Exterior                      |  |  |
| Fan Type  Refrigerant Type                                                                   |                                               |  |  |
|                                                                                              | Exterior                                      |  |  |
| Refrigerant Type                                                                             | Exterior<br>R600a                             |  |  |
| Refrigerant Type Refrigerant Amount                                                          | Exterior<br>R600a<br>1.06oz.                  |  |  |
| Refrigerant Type Refrigerant Amount High Side PSI                                            | Exterior<br>R600a<br>1.06oz.<br>150.0         |  |  |
| Refrigerant Type Refrigerant Amount High Side PSI Low Side PSI                               | Exterior<br>R600a<br>1.06oz.<br>150.0<br>50.0 |  |  |
| Refrigerant Type Refrigerant Amount High Side PSI Low Side PSI Level Legs Qty                | Exterior R600a 1.06oz. 150.0 50.0             |  |  |
| Refrigerant Type Refrigerant Amount High Side PSI Low Side PSI Level Legs Qty Interior Light | Exterior R600a 1.06oz. 150.0 50.0             |  |  |

| Interior Depth         | 16.75" (43 cm) |
|------------------------|----------------|
| Compressor Step Height | 4.5" (11 cm)   |
| Compressor Step Width  | 12.75" (32 cm) |
| Compressor Step Depth  | 4.5" (11 cm)   |