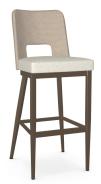

# Chase

## **Details and Dimensions**

Material: Upholstered seat and seagrass backrest

The Chase stool is crafted for those who are looking to add a coastal, farmhouse, or transitional touch to their living space. Its distinctive backrest, a work of art in itself, is meticulously handwoven from seagrass and features a gentle curve for optimum style and comfort. Supported by a sturdy metal base with elegantly angled back legs, this stool is as sturdy as it is beautiful, promising durability and style.

## Dimensions

| HEIGHT                          | 44"     |
|---------------------------------|---------|
| BACKREST HEIGHT FROM SEAT       | 13 3/4" |
| FOOTREST HEIGHT FROM THE GROUND | 12 5/8" |
| SEAT DEPTH                      | 18"     |
| SEAT WIDTH                      | 18 1/8" |
| WIDTH                           | 18 3/8" |
| DEPTH                           | 22 1/2" |
| SEAT HEIGHT                     | 30 3/4" |