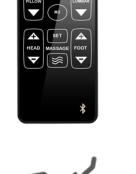

## **Prodigy LBR**

- Head, foot, and pillow articulation
- Lumbar support
- Zero clearance foundation with a 3.5" profile
- Capacitive-touch wireless remote
  - o Bluetooth app controls for Apple and Android devices
  - o Reprogrammable anti-snore, zero gravity, and two customizable position
  - o Remote flashlight and under-bed light
  - o One-touch flat button
- Wallhugger® technology
  - Keeps your nightstand within reach
- Dual massage with wave technology
- Dual USB Hubs (Type A & C)
- Height-adjustable legs
  - 8" 13" (0.5" increments, 11 levels of adjustability)
- 850-lb. weight capacity
- Emergency power-down
- Sync cable included for split sizes