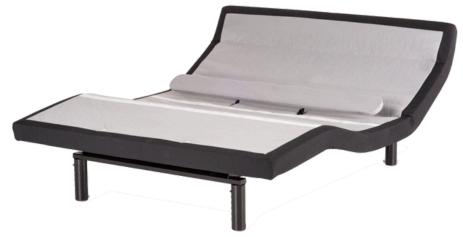

## **Prodigy LBR**

- Head, foot, and pillow articulation
- Lumbar support
- Zero clearance foundation with a 3.5" profile
- Capacitive-touch wireless remote
  - o Bluetooth app controls for Apple and Android devices
  - o Reprogrammable anti-snore, zero gravity, and two customizable position
  - o Remote flashlight and under-bed light
  - o One-touch flat button
- Wallhugger® technology
  - Keeps your nightstand within reach
- Dual massage with wave technology
- Dual USB Hubs (Type A & C)
- Height-adjustable legs
  - 8" 13" (0.5" increments, 11 levels of adjustability)
- 850-lb. weight capacity
- Emergency power-down
- Sync cable included for split sizes

lumbar

dual massage

dual USB hub

under-bed lighting

850-lb. lift capacity

zero clearance

wallhugger®

| Item#  | Size     | Carton Dim (in) | Carton Weight (lb) | Setup Dim (in) |
|--------|----------|-----------------|--------------------|----------------|
| 4AW484 | Twin XL  | 82 x 39 x 5     | 156                | 80 x 38 x 5    |
| 4AW486 | Queen    | 82 x 60 x 5.5   | 191                | 80 x 60 x 5    |
| 4AW487 | Cal King | 74 x 44 x 10.5  | 217                | 74 x 44 x 10   |