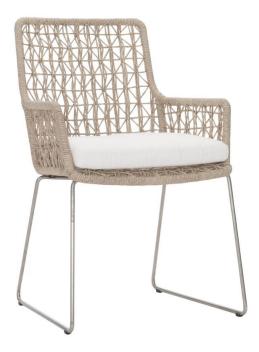

## Carmel Outdoor Arm Chair

#### Item

X03552, X03552C

#### **Pieces Shown**

X03552 Carmel Arm Chair X03552C Carmel Fabric Pad

#### **Dimensions**

W: 23 in D: 23.75 in H: 36 in
W: 58.42 cm D: 60.33 cm H: 91.44 cm
SD: 18 in SH: 18 in AH: 26 in
SD: 45.72 cm SH: 45.72 cm AH: 66.04 cm

#### **Features**

- Arm chair frame of tubular 304 Stainless steel with frame wrapped in twisted All-Weather Wicker in Hazelnut finish.
- Stainless steel outdoor glides attach to and wrap the stretchers
- Optional seat fabric pad included
- Protective cover available for an additional charge
- Specifications subject to change without notice