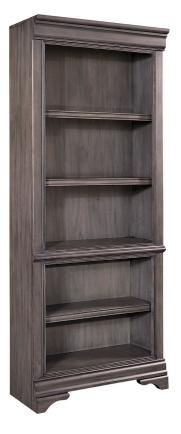

## **OPEN BOOKCASE**

Sinclair Collection

\*\* For certain components, aspenhome uses certain construction materials when needed such as engineered wood to increase ease of use, safety, and value.

|          |               |          | Product Dims (in) |    |    | Carton Dims (in) |    |    |       |     |
|----------|---------------|----------|-------------------|----|----|------------------|----|----|-------|-----|
| Sku      | Desc          | Finish   | W                 | н  | D  | W                | н  | D  | Cubes | LBS |
| I224-333 | Open Bookcase | Ash Grey | 32                | 78 | 15 | 35               | 83 | 17 | 28    | 128 |