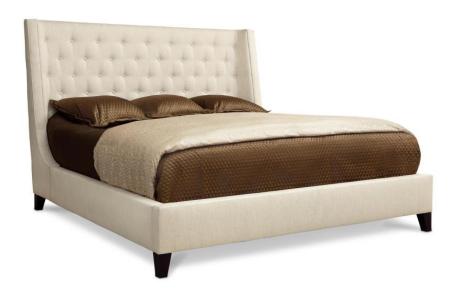

## Maxime Fabric Shelter Bed King

### **Pieces Shown**

323FR66 Maxime Footboard/Side Rails 323H66 Maxime Headboard

#### **Dimensions**

W: 85 in D: 94.25 in H: 57.50 in W: 215.9 cm D: 239.4 cm H: 146.05 cm

SH: 7.5 in SH: 19.05 cm

#### **Finishes**

Wood: Espresso Upholstered Bed

#### **Features**

- · Fully upholstered buttoned headboard with welt
- Fully upholstered footboard and rails
- · Espresso finish on feet
- Three slat support system with adjustable center supports
- · Specifications subject to change without notice