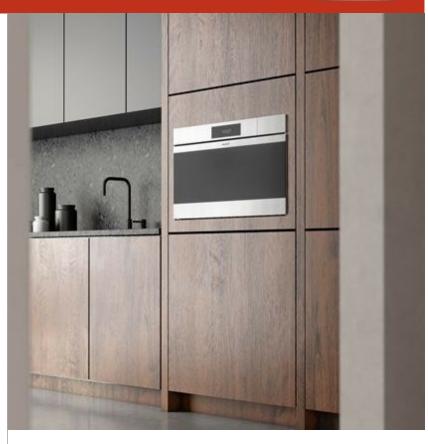

#### **FEATURES**

The elegant, modern aesthetics pair perfectly with a full suite of similarly styled Sub-Zero, Wolf, and Cove appliances.

Contemporary styling features a completely handleless look that incorporates a motorized door system.

Plumbed and non-plumbed options for maximum installation flexibility.

Full-color touchscreen simplifies use

Save up to 50 personalized favorite recipe presets.

Cooking modes include Steam, Convection, Broil, Slow Roast

1750-Watt recessed broil element.

2.4 cubic-foot oven cavity allows multiple dishes to be placed side by side at once.

1889-Watt dual convection system ensures even, multi-rack baking and consistent results.

Three full-extension rack positions and one standard position allow easy access and increased cooking flexibility.

40-fluid ounce (1.2-liter) tank holds enough water for 4-hours of uninterrupted steam cooking.