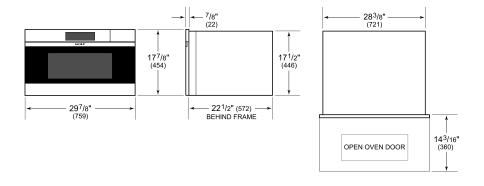

# PRODUCT SPECIFICATIONS

| Model                    | CSO3050CM/S                    |
|--------------------------|--------------------------------|
| Dimensions               | 29 7/8"W x 17 7/8"H x 22 1/2"D |
| Oven Interior Dimensions | 25 1/4"W x 10 3/4"H x 15 1/8"D |
| Overall Capacity         | 2.4 cu. ft.                    |
| Usable Capacity          | 1.8 cu. ft.                    |
| Door Clearance           | 14 3/16"                       |
| Weight                   | 91 lbs                         |
| Electrical Supply        | 240/208 VAC, 60 Hz             |
| Electrical Service       | 20 amp dedicated circuit       |
| Conduit Length           | 4 Feet                         |

## **DIMENSIONS**