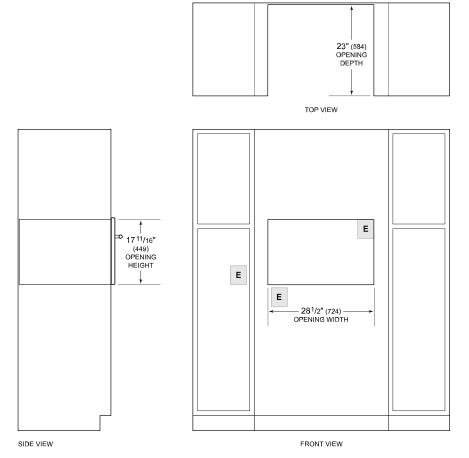

## STANDARD INSTALLATION

NOTE: Location of electrical supply within opening may require additional cabinet depth.