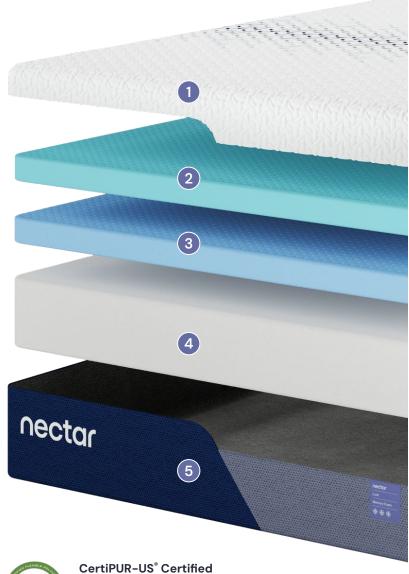

## **nector** Luxe Memory Foam

1 Cool Comfort Pro Cover (Nearly 3x cooling of Classic)

RefreshRest cooling and antimicrobial technology is woven into the soft cover. Enhanced moisture-wicking, breathable fabric dispels heat and fights bacteria for a fresher, more comfortable sleep.

2 Active Gel Memory Foam

3" of therapeutic gel memory foam is the first part of the NectarTech Gel System. It provides perfect pressure relief and a responsive contouring feel for soft comfort.

Comfort Gel Support Foam

4" of gel foam is the second part of the NectarTech Gel System gives responsive back support and promotes proper spinal alignment..

4 Endurance Support Foam

8" of conventional foam ensures stabilized support and maximum motion isolation for an undisturbed sleep.

5 Shift-Resistant Comfort Cover

A soft stitchbond cover keeps the inner core of your mattress in place, and prevents each of the layers from shifting on top of each other.

Our foams meet CertiPUR-US® standards for content, emissions, and durability, and are analyzed by independent accredited testing laboratories. All of our foams are free of ozone depleters, PBDEs, TDCPP or TCEP flame retardants, mercury, lead, heavy metals and formaldehyde.