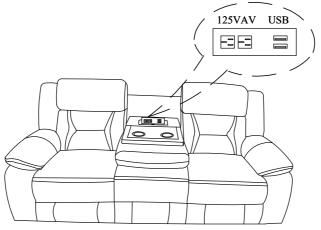

## **ASSEMBLY TIPS:**

- 1. Remove hardware from box and sort by size.
- 2. Please check to see that all hardware and parts are present prior to start of assembly.
- 3. Please follow attached instructions in the same sequence as numbered to assure fast & easy assembly.



#### **WARNING!**

- 1. Don't attempt to repair or modify parts that are broken or defective. Please contact the store immediately.
- 2. This product is for home use only and not intended for commercial establishments.



ASSEMBLY TIME

**5 MINUTES** 

## PARTS IDENTIFICATION

| Α | LEFT BACK   | 1PC |
|---|-------------|-----|
| В | MIDDLE BACK | 1PC |
| С | RIGHT BACK  | 1PC |
| D | BASE        | 1PC |
| E | LEFT EAR    | 1PC |
| F | RIGHT EAR   | 1PC |



**ASSEMBLY INSTRUCTIONS** 



# STEP 1



# STEP 2



# STEP 3



# STEP 4 COMPLETE





COASTERFURNITURE.COM