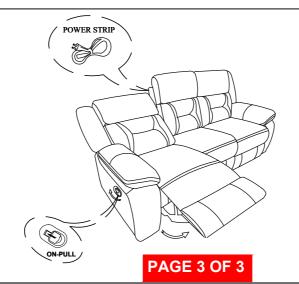

- 1. Remove hardware from box and sort by size.
- 2. Please check to see that all hardware and parts are present prior to start of assembly.
- 3. Please follow attached instructions in the same sequence as numbered to assure fast & easy assembly.



#### **WARNING!**

- 1. Don't attempt to repair or modify parts that are broken or defective. Please contact the store immediately.
- 2. This product is for home use only and not intended for commercial establishments.



ASSEMBLY TIME

**5 MINUTES** 

## PARTS IDENTIFICATION

| Α | LEFT BACK   | 1PC |
|---|-------------|-----|
| В | MIDDLE BACK | 1PC |
| С | RIGHT BACK  | 1PC |
| D | BASE        | 1PC |
| E | LEFT EAR    | 1PC |
| F | RIGHT EAR   | 1PC |



**ASSEMBLY INSTRUCTIONS** 



# STEP 1



# STEP 2



# STEP 3



# STEP 4 COMPLETE





COASTERFURNITURE.COM