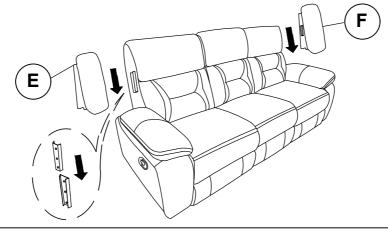

## PARTS IDENTIFICATION

| Α | LEFT BACK   | 1PC |
|---|-------------|-----|
| В | MIDDLE BACK | 1PC |
| С | RIGHT BACK  | 1PC |
| D | BASE        | 1PC |
| E | LEFT EAR    | 1PC |
| F | RIGHT EAR   | 1PC |

# STEP 2