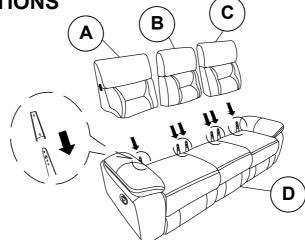

## PARTS IDENTIFICATION

| Α | LEFT BACK   | 1PC |
|---|-------------|-----|
| В | MIDDLE BACK | 1PC |
| С | RIGHT BACK  | 1PC |
| D | BASE        | 1PC |
| E | LEFT EAR    | 1PC |
| F | RIGHT EAR   | 1PC |

# STEP 1