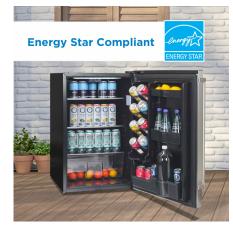

## FEATURES

- 4.4 cu. ft. (124 L) Capacity Outdoor Refrigerator
- ENERGY STAR<sup>®</sup> complaint, energy-efficient to help you save money without sacrificing performance
- 2.5 adjustable glass shelves with faux stainless steel trim
- CanStor<sup>®</sup> beverage dispensing system
- Corrosion resistant stainless steel exterior with sturdy pro style handle
- Integrated door lock secures contents
- White LED display light
- Reversible door hinge
- IPX4 rated for outdoor use to withstand elements like rain, humidity and high temperatures
- Tropical Rating 110F/43C to 45F/7C
- 4 castors featuring stainless steel ball bearings for rust-resistance
- 24 months parts and labor coverage