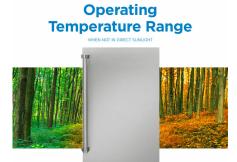

## DAR044A1SSO

4.4 cu. ft. Outdoor Fridge in Stainless Steel

 Temps High As
 Temps Low As

 109°F (43°C)
 45°F (7°C)