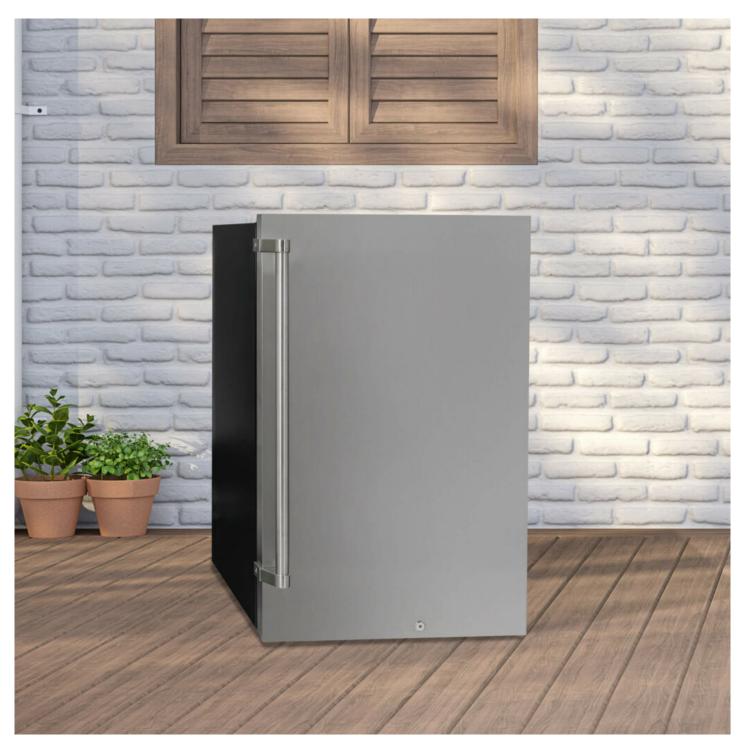

## DAR044A1SSO

4.4 cu. ft. Outdoor Fridge in Stainless Steel

 Temps High As
 Temps Low As

 109°F (43°C)
 45°F (7°C)

## SPECIFICATIONS

| Apperance                     |                                                         |
|-------------------------------|---------------------------------------------------------|
| Colour                        | Stainless Steel                                         |
| Capacity                      |                                                         |
| Capacity                      | 4.4 cu.ft                                               |
| Cooling                       |                                                         |
| Refrigerant                   | R600a                                                   |
| Amount of Refrigerant         | 22                                                      |
| Weight & Dimensions           |                                                         |
| Product WxDxH                 | 20.75" x 22.94" x 33.13"<br>52.71cm x 58.27cm x 84.15cm |
| Interior Product WxDxH        | 17.94" x 16.75" x 28.88"<br>45.57cm x 42.55cm x 73.36cm |
| Shipping WxDxH                | 22.25" x 22.63" x 34.63"<br>56.52cm x 57.48cm x 87.96cm |
| Product Weight/Package Weight | 64.37 lb (29.20 kg) / 70.77 lb (32.10 kg)               |