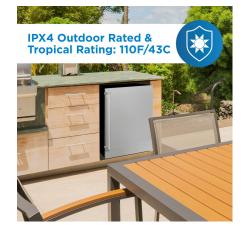

## FEATURES

- 4.4 cu. ft. (124 L) Capacity Outdoor Refrigerator
- ENERGY STAR<sup>®</sup> complaint, energy-efficient to help you save money without sacrificing performance
- 2.5 adjustable glass shelves with faux stainless steel trim
- CanStor<sup>®</sup> beverage dispensing system
- Corrosion resistant stainless steel exterior with sturdy pro style handle
- Integrated door lock secures contents
- White LED display light
- Reversible door hinge
- IPX4 rated for outdoor use to withstand elements like rain, humidity and high temperatures
- Tropical Rating 110F/43C to 45F/7C
- 4 castors featuring stainless steel ball bearings for rust-resistance
- 24 months parts and labor coverage