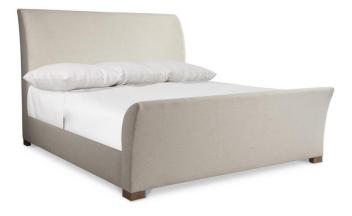

# Modulum Sleigh Bed Queen

## **Pieces Shown**

315FR04 Footboard/Side Rails 315H04 Headboard

## Dimensions

W: 66 in D: 98.50 in H: 58 in W: 167.64 cm D: 250.19 cm H: 147.32 cm SH: 5.75 in SH: 14.61 cm

## Finishes

Wood: Sahara

## Fabrics

Body: B600

#### Features

- Curved upholstered headboard & footboard with exposed white oak engineered veneer feet in Sahara finish
- Fabric: B600
- Kit includes queen 315H04 Modulum Headboard and queen 315FR04 Modulum Footboard/Side Rails
- Headboard cannot be used alone
- Standard with five wood slats with adjustable support
- Specifications subject to change without notice