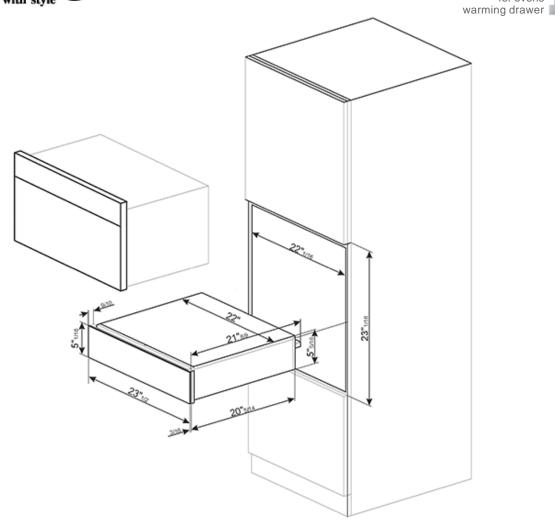

## **DIMENSIONS**

Dimensions (HxWxD): 5 5/16" x 23 1/2" x 21 8/9"

Capacity: 0.75 cu. ft.