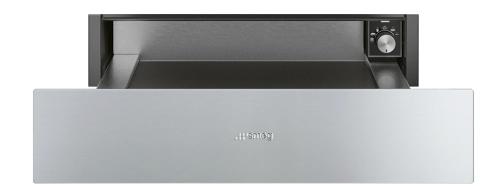

#### classic

24" Warming drawer

EAN13: 8017709265571

**AESTHETIC** 

Classic Design

Fingerprint-proof brushed stainless steel

### **TECHNICAL SPECIFICATIONS**

Push-and-pull opening system

Inner temperature control knob

Temperature range: 85° - 180°F

On/off light indicator

Maximum load: 33 lbs

Maximum weight allowed above the drawer: 187