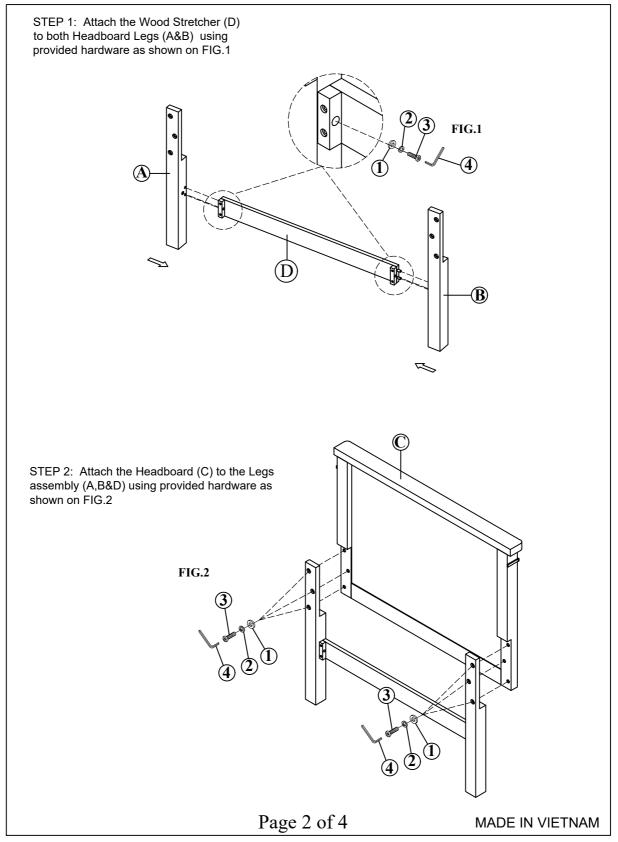

| 16pcs |  |  |  |  |
| 3                         | Allen Bolts         | 5/16"*40mm   | OMATO N     | 8pcs  |  |  |  |  |
| 4                         | Allen Key           | 4*30*80mm    |             | 1pc   |  |  |  |  |
| 5                         | Allen bolt          | 5/16" * 70mm |             | 8pcs  |  |  |  |  |
| 6                         | Half moon<br>washer | Ø5/16"       | <b>(8</b> ) | 8pcs  |  |  |  |  |
| 7                         | Hexagon             | Ø5/16"*12mm  | <b>@</b>    | 8pcs  |  |  |  |  |
| 8                         | Wrench              | 12mm         | $\sim$      | 1рс   |  |  |  |  |
| 9                         | Wood Screw          | #8 * 32mm    | (3)         | 6pcs  |  |  |  |  |

## WINNERS ONLY ®

### **ASSEMBLY INSTRUCTIONS**

PROD.NO: BMA1001T



# WINNERS ONLY <sub>®</sub>

### **ASSEMBLY INSTRUCTIONS**

PROD.NO: BMA1001T



# WINNERS ONLY $_{\scriptscriptstyle{\otimes}}$

### **ASSEMBLY INSTRUCTIONS**

PROD.NO: BMA1001T