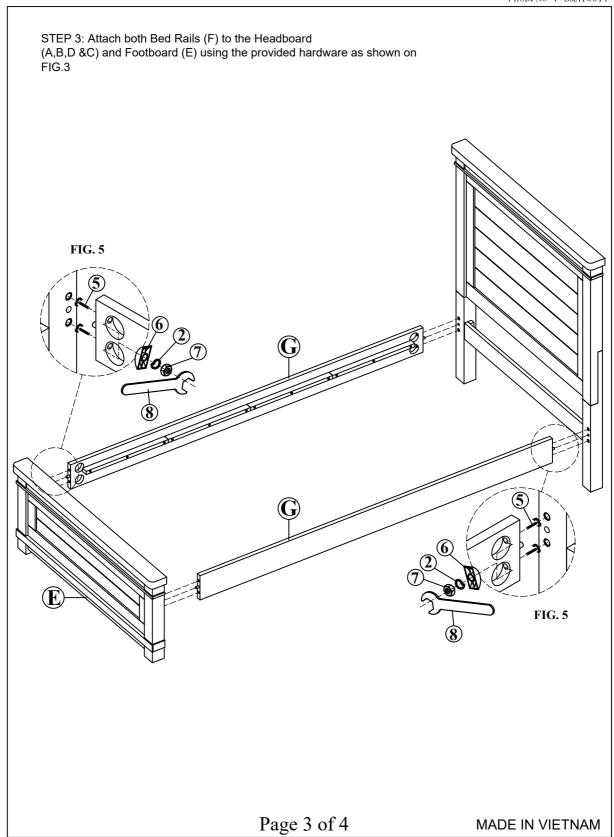

40mm   | OMATO N     | 8pcs  |  |  |  |  |
| 4                         | Allen Key           | 4*30*80mm    |             | 1pc   |  |  |  |  |
| 5                         | Allen bolt          | 5/16" * 70mm |             | 8pcs  |  |  |  |  |
| 6                         | Half moon<br>washer | Ø5/16"       | <b>(8</b> ) | 8pcs  |  |  |  |  |
| 7                         | Hexagon             | Ø5/16"*12mm  | <b>@</b>    | 8pcs  |  |  |  |  |
| 8                         | Wrench              | 12mm         | $\sim$      | 1рс   |  |  |  |  |
| 9                         | Wood Screw          | #8 * 32mm    | (3)         | 6pcs  |  |  |  |  |

## WINNERS ONLY ®

### **ASSEMBLY INSTRUCTIONS**

PROD.NO: BMA1001T



# WINNERS ONLY <sub>®</sub>

### **ASSEMBLY INSTRUCTIONS**

PROD.NO: BMA1001T



# WINNERS ONLY $_{\scriptscriptstyle{\otimes}}$

### **ASSEMBLY INSTRUCTIONS**

PROD.NO: BMA1001T