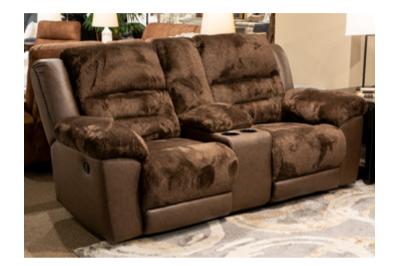

## **PRODUCT DESCRIPTION**

This loveseat features soft-to-the-touch upholstery along with a dramatic style that steals attention. Featuring effortless reclining, it offers easy comfort for relaxation. This chair is in a league of its own. All that's missing is you.

- Pull tab reclining motion •
- Dual-sided recliner; middle seat remains stationary •
- Corner-blocked frame with metal reinforced seat
- Attached cushions •
- High-resiliency foam cushions wrapped in thick poly fiber
- Polyester and faux leather upholstery
- Center console with 2 cup holders and hidden storage