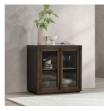

## Bradley Oak Wood 2Dr Cabinet Landmark Brown

## PRODUCT DETAILS

Specifications
SKU: 52010929
Collection: Bradley

Materials: Oak Wood, Tempered Glass Dimensions: 37.25 W X 20 D X 36 H

Colors: Landmark Brown Product Weight: 109.53 Product Cubic Feet: 21.75

## Features

Crafted from solid oak, this wood is very durable by nature with a beautiful grain and texture.

Finish consists of water-based materials in a multi-step process.

A rich brown finish accents the natural wood grain.

Featuring antique brass hardware, flush soft close doors, and magnetic cabinet door catches.

Mortise and tenon construction.

Adjustable floating shelves made of Acacia wood.

Store and organize dishware, books, and other household items with 17" deep adjustable shelves. Wire management holes included.