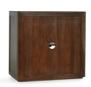

## Bradley Oak Wood 2Dr Cabinet Landmark Brown

## PRODUCT DETAILS

Specifications
SKU: 52010929
Collection: Bradley

Materials: Oak Wood, Tempered Glass Dimensions: 37.25 W X 20 D X 36 H

Colors: Landmark Brown Product Weight: 109.53 Product Cubic Feet: 21.75

## Features

Crafted from solid oak, this wood is very durable by nature with a beautiful grain and texture.

Finish consists of water-based materials in a multi-step process.

A rich brown finish accents the natural wood grain.