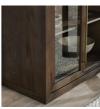

Featuring antique brass hardware, flush soft close doors, and magnetic cabinet door catches.

Mortise and tenon construction.

Adjustable floating shelves made of Acacia wood.

Store and organize dishware, books, and other household items with 17" deep adjustable shelves. Wire management holes included.