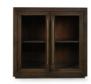

## Bradley Oak Wood 2Dr Cabinet Landmark Brown

## PRODUCT DETAILS

Specifications
SKU: 52010929
Collection: Bradley

Materials: Oak Wood, Tempered Glass Dimensions: 37.25 W X 20 D X 36 H

Colors: Landmark Brown Product Weight: 109.53 Product Cubic Feet: 21.75

## Features

Crafted from solid oak, this wood is very durable by nature with a beautiful grain and texture.

Finish consists of water-based materials in a multi-step process.

A rich brown finish accents the natural wood grain.

Featuring antique brass hardware, flush soft close doors, and magnetic cabinet door catches.

Mortise and tenon construction.

Adjustable floating shelves made of Acacia wood.

Store and organize dishware, books, and other household items with 17" deep adjustable shelves. Wire management holes included.