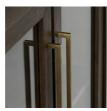

Featuring antique brass hardware, flush soft close doors, and magnetic cabinet door catches.

Mortise and tenon construction.

Adjustable floating shelves made of Acacia wood.

Store and organize dishware, books, and other household items with 17" deep adjustable shelves. Wire management holes included.