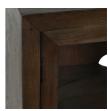

## Features

Crafted from solid oak, this wood is very durable by nature with a beautiful grain and texture.

Finish consists of water-based materials in a multi-step process.

A rich brown finish accents the natural wood grain.

Featuring antique brass hardware, flush soft close doors, and magnetic cabinet door catches.

Mortise and tenon construction.

Adjustable floating shelves made of Acacia wood.

Store and organize dishware, books, and other household items with 17" deep adjustable shelves. Wire management holes included.