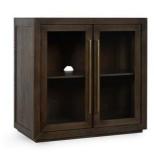

## Bradley Oak Wood 2Dr Cabinet Landmark Brown

## PRODUCT DETAILS

Specifications
SKU: 52010929
Collection: Bradley

Materials: Oak Wood, Tempered Glass Dimensions: 37.25 W X 20 D X 36 H

Colors: Landmark Brown Product Weight: 109.53 Product Cubic Feet: 21.75

## Features

Crafted from solid oak, this wood is very durable by nature with a beautiful grain and texture.

Finish consists of water-based materials in a multi-step process.

A rich brown finish accents the natural wood grain.

Featuring antique brass hardware, flush soft close doors, and magnetic cabinet door catches.

Mortise and tenon construction.

Adjustable floating shelves made of Acacia wood.

Store and organize dishware, books, and other household items with 17" deep adjustable shelves. Wire management holes included.