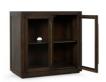

Featuring antique brass hardware, flush soft close doors, and magnetic cabinet door catches.

Mortise and tenon construction.

Adjustable floating shelves made of Acacia wood.

Store and organize dishware, books, and other household items with 17" deep adjustable shelves. Wire management holes included.