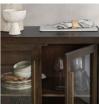

Featuring antique brass hardware, flush soft close doors, and magnetic cabinet door catches.

Mortise and tenon construction.

Adjustable floating shelves made of Acacia wood.

Store and organize dishware, books, and other household items with 17" deep adjustable shelves. Wire management holes included.