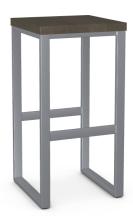

## **Aaron**

Non swivel stool

**SKU** - 40039-30B/2489

#### **Model Options**

Height: Bar height Seat material: Wood

### **Details and Dimensions**

Material: Solid wood (birch) seat

If your home's interior is a pleasing mix of minimalist furniture and tasteful esthetics, then this stool is the perfect addition. Naturally beautiful, sleek, and anything but fussy, it can even be completely tucked away under the island to maximize your space. This stool's classic design feels at home in any type of decor.

#### **Dimensions**

| HEIGHT      | 29 5/8" |
|-------------|---------|
| WIDTH       | 15"     |
| DEPTH       | 15"     |
| SEAT HEIGHT | 29 5/8" |

40039-30B/1B2489