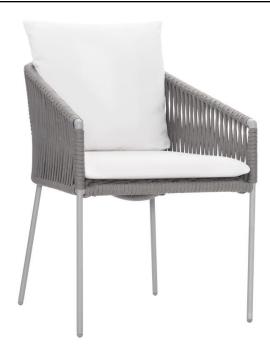

# BERNHARDT

## Amalfi Outdoor Arm Chair

#### Item

X03542Q

# **Dimensions**

W: 23 in D: 25.5 in H: 30.5 in
W: 58.42 cm D: 64.77 cm H: 77.47 cm
SD: 18.5 in SH: 19.5 in AH: 23.63 in
SD: 46.99 cm SH: 49.53 cm AH: 60.02 cm

## **Finishes**

Metal: Slate Grey

## **Fabrics**

Body: 6048-000

#### **Features**

- Aluminum frame in Slate Grey finish with seat, arms and back wrapped in flat, braided rope in Charcoal Mist finish
- Slate Grey finish is powder-coated
- Reticulated foam loose seat and back cushions
- Specifications subject to change without notice