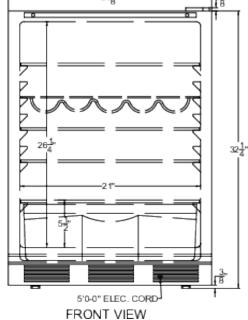

### **BAR631BKG Specifications:**

| Overview                      |                    |  |  |
|-------------------------------|--------------------|--|--|
| Height of Cabinet             | 32.63" (83 cm)     |  |  |
| Width                         | 23.63" (60 cm)     |  |  |
| Depth                         | 23.0" (58 cm)      |  |  |
| Depth with Handle             | 24.5" (62 cm)      |  |  |
| Depth with door at 90°        | 45.25" (115 cm)    |  |  |
| Capacity                      | 5.8 cu.ft. (164 L) |  |  |
| Defrost Type                  | Automatic          |  |  |
| Door                          | Green              |  |  |
| Cabinet                       | Black              |  |  |
| US Electrical Safety          | ETL                |  |  |
| Canadian Electrical<br>Safety | ETL-C              |  |  |
| Energy Usage/Year             | 280.0kWh/year      |  |  |
| Amps                          | 0.9                |  |  |
| Voltage/Frequency             | 115 V AC/60 Hz     |  |  |
| Weight                        | 100.0 lbs. (45 kg) |  |  |
| Shipping Weight               | 121.0 lbs. (55 kg) |  |  |
| Parts & Labor Warranty        | 1 Year             |  |  |
| Compressor Warranty           | 5 Years            |  |  |
| UPC                           | 761101087931       |  |  |
| Refrigerator Features         |                    |  |  |
| Door Swing                    | RHD                |  |  |
| Reversible                    | Yes                |  |  |
| Crisper Qty                   | 1                  |  |  |
| Crisper Finish                | Opaque             |  |  |
| Crisper Cover                 | Glass              |  |  |
| Shelf Type                    | Glass              |  |  |
| Shelf Qty                     | 3                  |  |  |
| Full Door Shelf Qty           | 3                  |  |  |
| Adjustable Shelves            | Yes                |  |  |
| Wine Bottle Shelves           | Yes                |  |  |
| Thermostat Type               | Dial               |  |  |
| Refrigerant Type              | R600a              |  |  |
| Refrigerant Amount            | 0.64oz.            |  |  |
| High Side PSI                 | 180.0              |  |  |
| Low Side PSI                  | 80.0               |  |  |
| Interior Light Y              |                    |  |  |
|                               |                    |  |  |

| Interior Height        | 26.25" (67 cm) |
|------------------------|----------------|
| Interior Width         | 21.0" (53 cm)  |
| Interior Depth         | 18.0" (46 cm)  |
| Compressor Step Height | 5.5" (14 cm)   |
| Compressor Step Width  | 21.0" (53 cm)  |
| Compressor Step Depth  | 6.0" (15 cm)   |