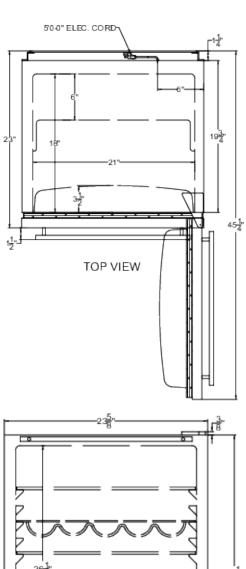

### **BAR631BKG Specifications:**

| Overview                      |                    |  |  |
|-------------------------------|--------------------|--|--|
| Height of Cabinet             | 32.63" (83 cm)     |  |  |
| Width                         | 23.63" (60 cm)     |  |  |
| Depth                         | 23.0" (58 cm)      |  |  |
| Depth with Handle             | 24.5" (62 cm)      |  |  |
| Depth with door at 90°        | 45.25" (115 cm)    |  |  |
| Capacity                      | 5.8 cu.ft. (164 L) |  |  |
| Defrost Type                  | Automatic          |  |  |
| Door                          | Green              |  |  |
| Cabinet                       | Black              |  |  |
| US Electrical Safety          | ETL                |  |  |
| Canadian Electrical<br>Safety | ETL-C              |  |  |
| Energy Usage/Year             | 280.0kWh/year      |  |  |
| Amps                          | 0.9                |  |  |
| Voltage/Frequency             | 115 V AC/60 Hz     |  |  |
| Weight                        | 100.0 lbs. (45 kg) |  |  |
| Shipping Weight               | 121.0 lbs. (55 kg) |  |  |
| Parts & Labor Warranty        | 1 Year             |  |  |
| Compressor Warranty           | 5 Years            |  |  |
| UPC                           | 761101087931       |  |  |
| Refrigerator Features         |                    |  |  |
| Door Swing                    | RHD                |  |  |
| Reversible                    | Yes                |  |  |
| Crisper Qty                   | 1                  |  |  |
| Crisper Finish                | Opaque             |  |  |
| Crisper Cover                 | Glass              |  |  |
| Shelf Type                    | Glass              |  |  |
| Shelf Qty                     | 3                  |  |  |
| Full Door Shelf Qty           | 3                  |  |  |
| Adjustable Shelves            | Yes                |  |  |
| Wine Bottle Shelves           | Yes                |  |  |
| Thermostat Type               | Dial               |  |  |
| Refrigerant Type              | R600a              |  |  |
| Refrigerant Amount            | 0.64oz.            |  |  |
| High Side PSI                 | 180.0              |  |  |
| Low Side PSI                  | 80.0               |  |  |
| Interior Light Y              |                    |  |  |
|                               |                    |  |  |

| Interior Height        | 26.25" (67 cm) |
|------------------------|----------------|
| Interior Width         | 21.0" (53 cm)  |
| Interior Depth         | 18.0" (46 cm)  |
| Compressor Step Height | 5.5" (14 cm)   |
| Compressor Step Width  | 21.0" (53 cm)  |
| Compressor Step Depth  | 6.0" (15 cm)   |