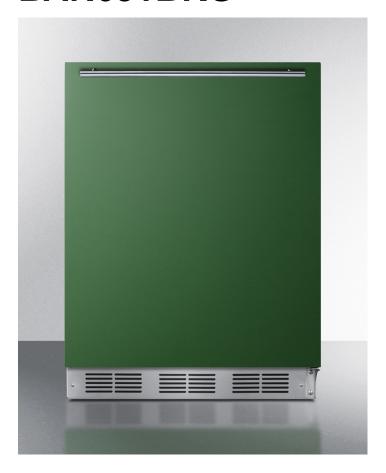

## BAR631BKG

32.63" x 23.63" x 23" (H x W x D)

24 in. wide all-refrigerator for residential use, auto defrost with an emerald green door, stainless steel handle, and black cabinet

### **Highlights:**

Striking finish in emerald green

Made in Europe

Full 5.5 cu.ft. capacity inside a convenient 24" footprint

#### **Product Features:**

| 24" wide European all-refrigerator | Designed for freestanding or recessed installation in 24" wide spaces                                             |  |
|------------------------------------|-------------------------------------------------------------------------------------------------------------------|--|
| Slim counter height dimensions     | Ideal 24" footprint offers full 5.5 cu.ft. storage capacity in a slim fit                                         |  |
| Emerald green door                 | Deep green finish with a slight gloss to elevate your undercounter space                                          |  |
| Professional handle                | Brushed stainless steel handle with a thin 14mm diameter is mounted horizontally across the door for a sleek look |  |
| Automatic defrost                  | Reduced user maintenance with automatic defrost operation                                                         |  |
| Hidden evaporator                  | Cold wall design with hidden evaporator and seamless interior for reliable cooling                                |  |
| One piece interior liner           | Enjoy easy clean-up with a seamless liner that won't hold a mess in hidden crevices                               |  |
| Adjustable glass shelves           | Rearrange your refrigerator space to accommodate all shapes and sizes or remove shelves for a simple clean-up     |  |
| Fruit and vegetable crisper        | Get the longest life and best taste out of produce by storing greens in a convenient slide drawer                 |  |