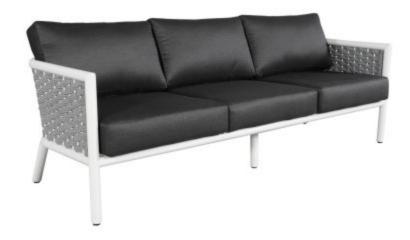

## **C**ABANA**C**OAST

Product No: 90092-CHW Name: Harlow Sofa

**Collection:** Harlow **Material:** SOL Rope<sup>™</sup> **Weight:** 76 lbs

**Dimensions:** 82"W x 33"D x 32"H **AH:** 26" | **SW:** 78" | **SDW:** 23" | **SHW:** 18" | **SD:** 29" | **SH:** 12"

**Detail:** Harlow's sheltering, rounded chair back, and neo retro angled back legs set the tone for effortless style and serenity. Accented with - NEW for 2023 - Tungsten SOL Rope™ on AkzoNobel® Black frame, or - NEW for 2023 - Chroma SOL Rope™ with Tiger Drylac® White frame, Harlow is available in dining, deep seating, and sectional options. The Harlow collection delivers the essence of a warm embrace. Find Harlow in deep seating, sectional, and dining options. Group photo cushions shown in 1045-79 Italian Sand, 18" x 18" pillows shown in 1043-929 Home Sand, and 21" x 13" pillows shown in 145339-0006 Gable Stone.