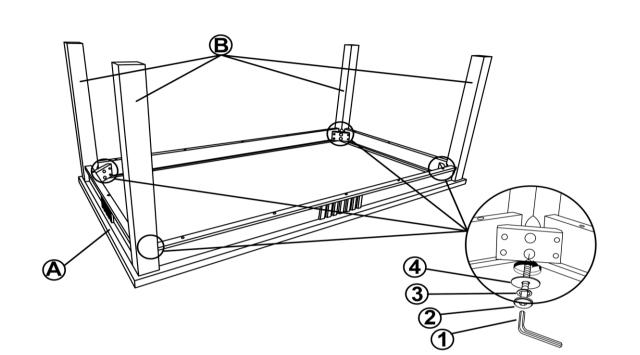

### HARDWARE IDENTIFICATION

| 1 | ALLEN WRENCH<br>(M5 - BLK) |   | 1PC  |
|---|----------------------------|---|------|
| 2 | BOLT<br>(M8 x 70mm - RBW)  |   | 8PCS |
| 3 | LOCK WASHER<br>(M8 - RBW)  | Ø | 8PCS |
| 4 | FLAT WASHER<br>(M8 - RBW)  | 0 | 8PCS |

#### ASSEMBLY INSTRUCTIONS STEP 1