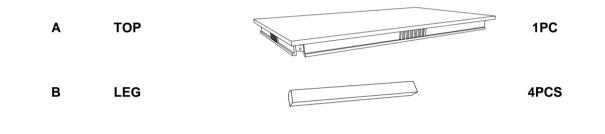

# ASSEMBLY INSTRUCTIONS COASTER FINE FURNITURE



Fine Furniture for every stage of life



REVISION 0 : 03/28/2023

PAGE 1 OF 3

COASTERFURNITURE.COM

## ITEM: 123071 ASSEMBLY INSTRUCTIONS



#### **ASSEMBLY TIPS:**

- 1. Remove hardware from box and sort by size.
- 2. Please check to see that all hardware and parts are present prior to start of assembly.
- 3. Please follow attached instructions in the same sequence as numbered to assure fast & easy assembly.



#### WARNING!

1. Don't attempt to repair or modify parts that are broken or defective. Please contact the store immediately.

2. This product is for home use only and not intended for commercial establishments.





# PARTS IDENTIFICATION



### HARDWARE IDENTIFICATION

| 1 | ALLEN WRENCH<br>(M5 - BLK) |   | 1PC  |
|---|----------------------------|---|------|
| 2 | BOLT<br>(M8 x 70mm - RBW)  |   | 8PCS |
| 3 | LOCK WASHER<br>(M8 - RBW)  | Ø | 8PCS |
| 4 | FLAT WASHER<br>(M8 - RBW)  | 0 | 8PCS |

COASTERFURNITURE.COM

# ITEM:123071



#### ASSEMBLY INSTRUCTIONS STEP 1



# STEP 2 COMPLETE