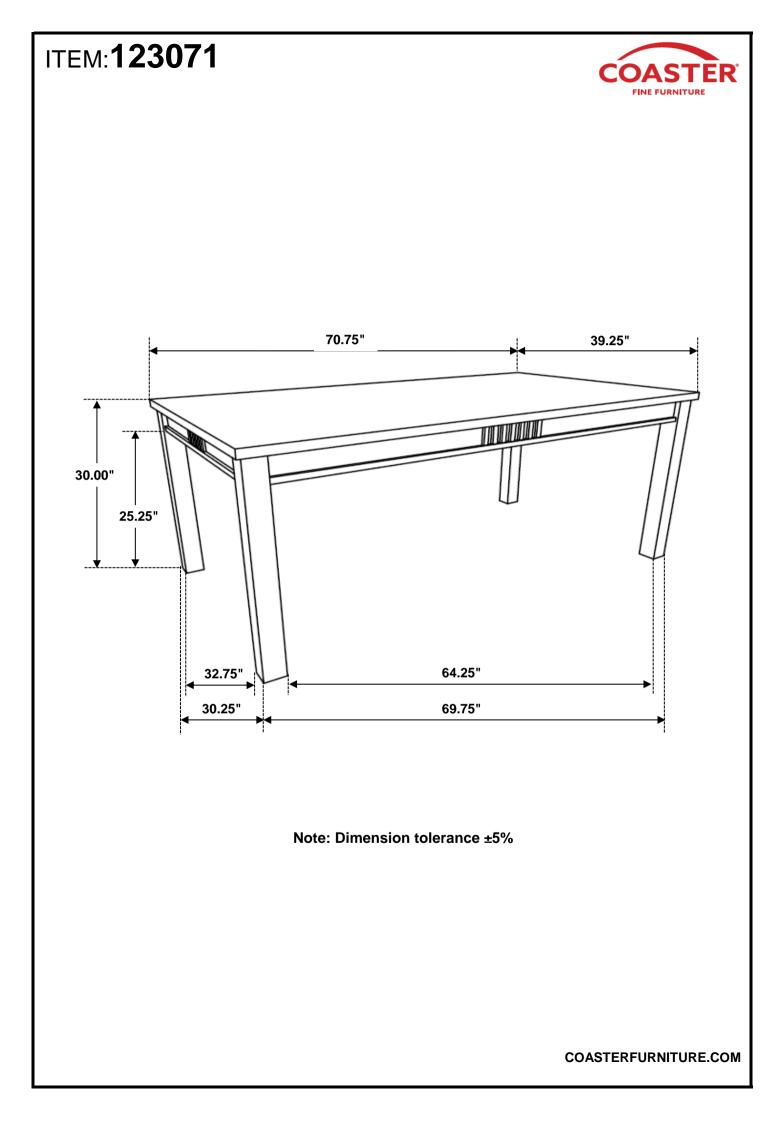

- 2. Please check to see that all hardware and parts are present prior to start of assembly.
- 3. Please follow attached instructions in the same sequence as numbered to assure fast & easy assembly.



#### WARNING!

1. Don't attempt to repair or modify parts that are broken or defective. Please contact the store immediately.

2. This product is for home use only and not intended for commercial establishments.





# PARTS IDENTIFICATION



### HARDWARE IDENTIFICATION

| 1 | ALLEN WRENCH<br>(M5 - BLK) |   | 1PC  |
|---|----------------------------|---|------|
| 2 | BOLT<br>(M8 x 70mm - RBW)  |   | 8PCS |
| 3 | LOCK WASHER<br>(M8 - RBW)  | Ø | 8PCS |
| 4 | FLAT WASHER<br>(M8 - RBW)  | 0 | 8PCS |

COASTERFURNITURE.COM

# ITEM:123071



#### ASSEMBLY INSTRUCTIONS STEP 1



# STEP 2 COMPLETE