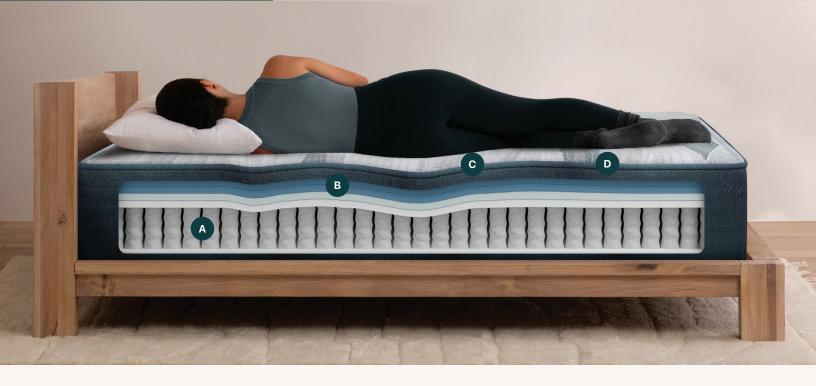

#### Precision Support System™

Consistent, head-to-toe support across the entire mattress and advanced motion isolation with 40% more support coils than Harmony Hybrid models\*

#### InfiniCool®

One layer of active cooling delivers comfortable sleep through plant-based cooling technology

#### Beautyrest® ActiveResponse™ Memory Foam

Premium memory foam with contouring comfort for your body to help alleviate aches and pains caused by pressure

## Lush Sleep Surface

Lush sleep surface made with up to 60 plastic bottles diverted from the ocean\*\*

<sup>\*</sup>Harmony Lux Hybrid includes double-stranded T2 Pocketed Coil® Springs

<sup>\*\*</sup>Based on queen model